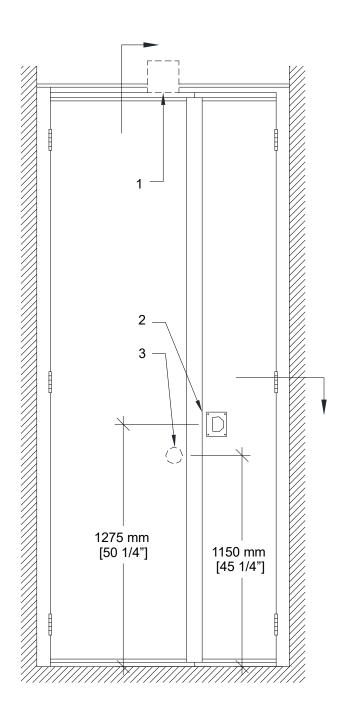

- 1- Track
- 2- Flush pull
- 3- Top and bottom locking bolt activator (interior side)