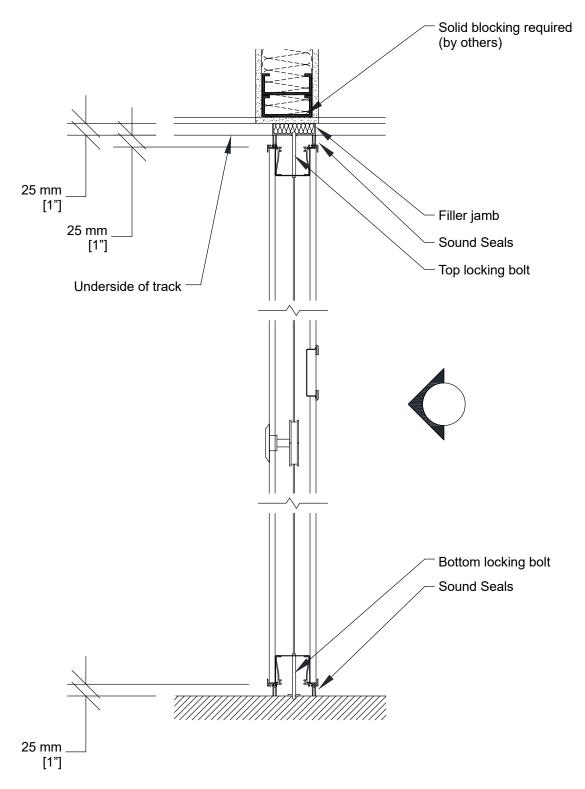

## Technical Data Sheet Excel 700 PA-72 Pocket Door



## PA-72 Acoustical Pocket Door

- 2 independent sections
- Same core construction as movable partition panels
- Same surface finish as movable partition / optional custom finish / unfinished
- Same frame finish as movable partition / optional custom finish
- · Fixed top and bottom sweeps
- Top and bottom locking bolts
- · Full leaf butt hinges
- · Optional deadbolt lock

- 1- Track
- 2- Flush pull
- 3- Top and bottom locking bolt activator (interior side)



## **Vertical Section**





## **Horizontal Section**



\* Min/Max dimensions are fabrication limits and do not account for job-specific conditions.

Please consult shop drawings or local Moderco distributor prior to sizing pockets.