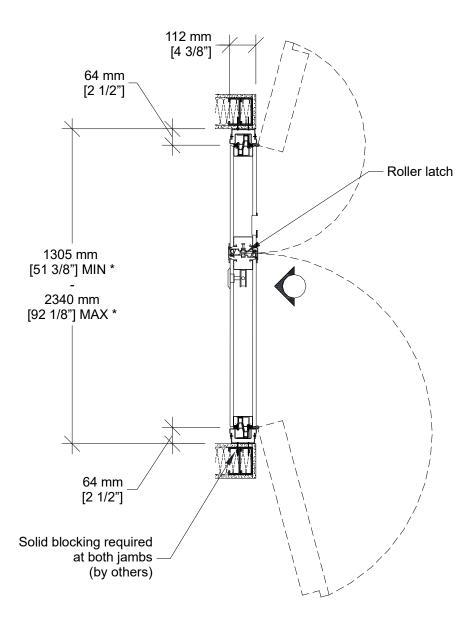

## **Horizontal Section**

\* Min/Max dimensions are fabrication limits and do not account for job-specific conditions.

Please consult shop drawings or local Moderco distributor prior to sizing pockets.