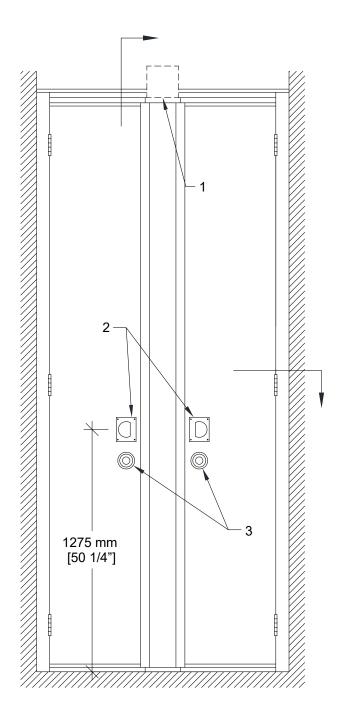

## PA-73 Acoustical Pocket Door

- 2 independt sections and 1 center flap
- Same core construction as movable partition panels
- Same surface finish as movable partition / optional custom finish / unfinished
- Same frame finish as movable partition / optional custom finish
- Fixed top, bottom and vertical sweeps
- Top and bottom locking bolts
- Full leaf butt hinges

- 1- Track
- 2- Flush pulls
- 3- Top and bottom locking bolt activator