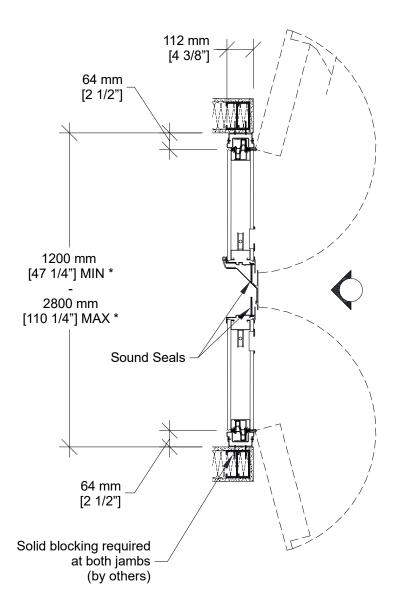

## **Horizontal Section**

\* Min/Max dimensions are fabrication limits and do not account for job-specific conditions.

Please consult shop drawings or local Moderco distributor prior to sizing pockets.