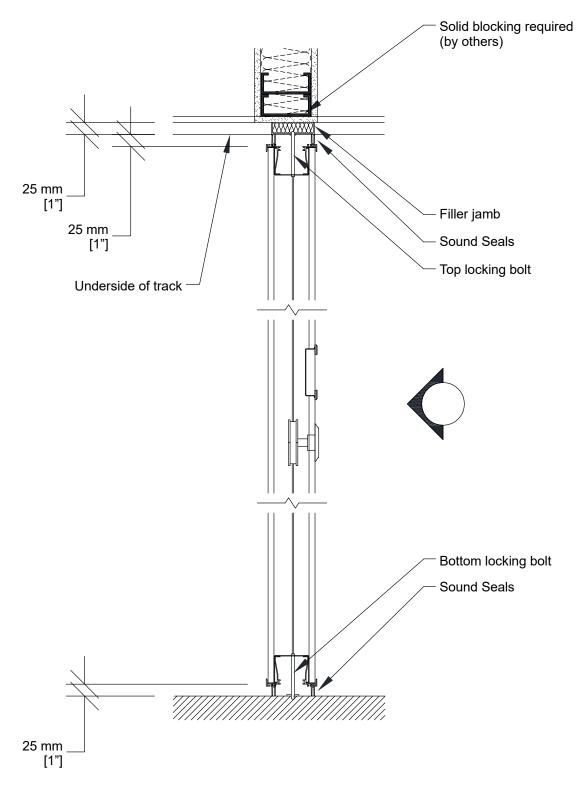

## Technical Data Sheet Excel 700 PA-73 Pocket Door



## PA-73 Acoustical Pocket Door

- 2 independt sections and 1 center flap
- Same core construction as movable partition panels
- Same surface finish as movable partition / optional custom finish / unfinished
- Same frame finish as movable partition / optional custom finish
- Fixed top, bottom and vertical sweeps
- Top and bottom locking bolts
- Full leaf butt hinges

- 1- Track
- 2- Flush pulls
- 3- Top and bottom locking bolt activator



## **Vertical Section**





## **Horizontal Section**



\* Min/Max dimensions are fabrication limits and do not account for job-specific conditions.

Please consult shop drawings or local Moderco distributor prior to sizing pockets.