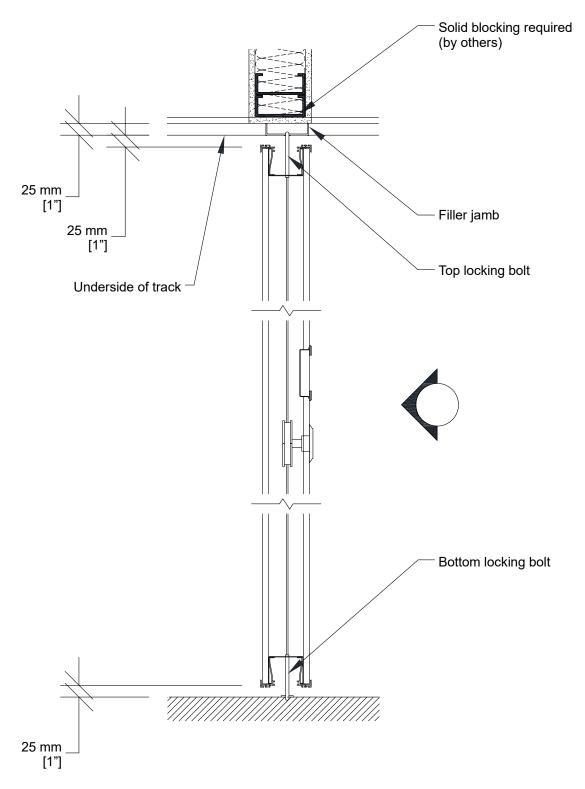

## Technical Data Sheet Excel 700 PN-73 Pocket Door



## PN-73 Non-acoustical Pocket Door

- 2 independent sections and 1 hinged center flap
- Same basic construction as movable partition panels
- Same surface finish as movable partition / optional custom finish / unfinished
- Same frame finish as movable partition / optional custom finish
- Full leaf butt hinges
- Top and bottom locking bolts.

- 1- Track
- 2- Flush pulls
- 3- Top and bottom locking bolt activator



## **Vertical Section**





## **Horizontal Section**



\* Min/Max dimensions are fabrication limits and do not account for job-specific conditions.

Please consult shop drawings or local Moderco distributor prior to sizing pockets.