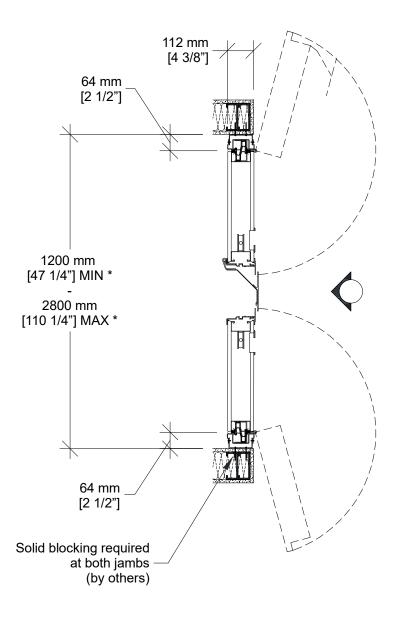

## **Horizontal Section**

\* Min/Max dimensions are fabrication limits and do not account for job-specific conditions.

Please consult shop drawings or local Moderco distributor prior to sizing pockets.