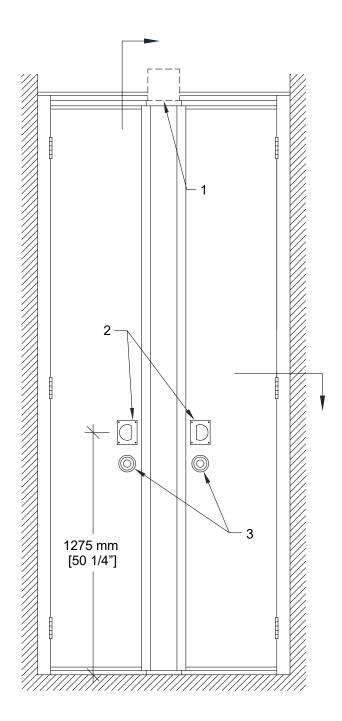

## Technical Data Sheet Excel 700 PN-73 Pocket Door



## PN-73 Non-acoustical Pocket Door

- 2 independent sections and 1 hinged center flap
- Same basic construction as movable partition panels
- Same surface finish as movable partition / optional custom finish / unfinished
- Same frame finish as movable partition / optional custom finish
- Full leaf butt hinges
- Top and bottom locking bolts.

- 1- Track
- 2- Flush pulls
- 3- Top and bottom locking bolt activator



## **Vertical Section**





## **Horizontal Section**



\* Min/Max dimensions are fabrication limits and do not account for job-specific conditions.

Please consult shop drawings or local Moderco distributor prior to sizing pockets.