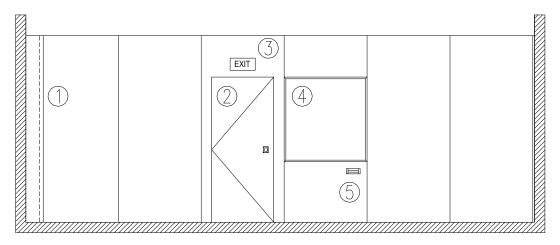

# Elevation

- 1- Closure panel
- 2- Single pass door
- 3- Self-illuminated exit sign
- 4- Work surface
- 5- Eraser box