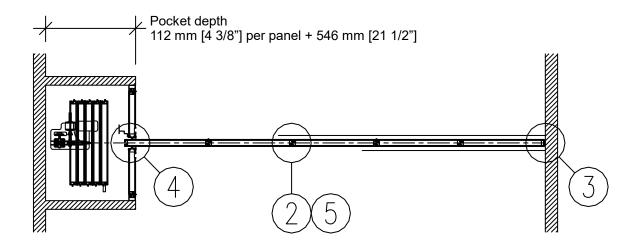

er
  - window frame
  - door viewer
  - self-illuminated exit sign \*
  - "green running man" self-illuminated exit sign \*
  - deadbolt lock

(\* An exit sign and a deadbolt lock will not be installed together on the same door.)

- Surface-mounted white marker boards.
- · Surface-mounted chalk boards.
- · Surface-mounted natural cork tack boards.
- · Eraser boxes.
- 3-section pocket door fitted with limit switches to prevent operation of the partition until the pocket door is fully opened.

## Horizontal Seals



Type FA
Floor clearance : 50 mm [2"]
Operating tolerances :
+0 mm / -38 mm [+0" / -1 1/2"]



# **Vertical Section**





# Elevation



- 1- Closure panel
- 2- Single pass door
- 3- Self-illuminated exit sign
- 4- Work surface
- 5- Eraser box



# Plan Views



## Wall to wall



Wall to pocket with PA-73 acoustical pocket door



# **Horizontal Sections**







# **Drive Unit**



# **Optional Safety Devices**