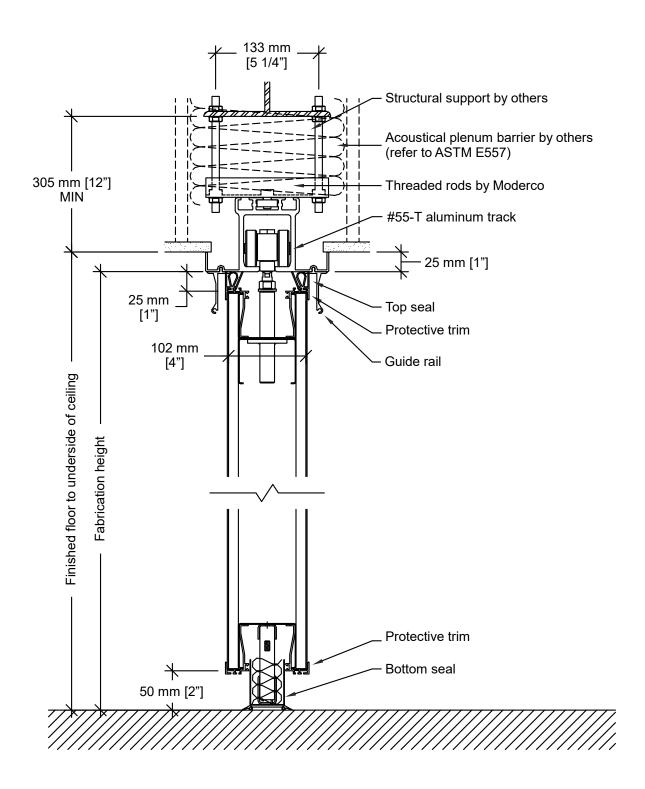

## Horizontal Seals

Type FA
Floor clearance : 50 mm [2"]
Operating tolerances :
+0 mm / -38 mm [+0" / -1 1/2"]

# **Vertical Section**