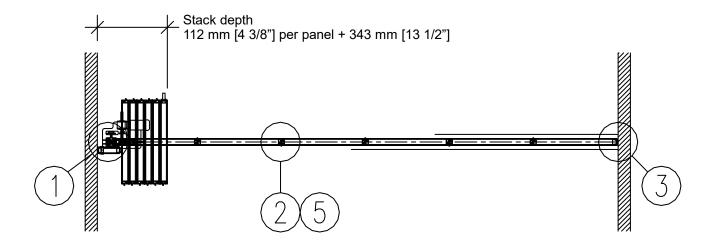

aled automatic closer
  - window frame
  - door viewer
  - self-illuminated exit sign \*
  - "green running man" self-illuminated exit sign \*
  - deadbolt lock

(\* An exit sign and a deadbolt lock will not be installed together on the same door.)

- Surface-mounted white marker boards.
- · Surface-mounted chalk boards.
- · Surface-mounted natural cork tack boards.
- · Eraser boxes.
- 3-section pocket door fitted with limit switches to prevent operation of the partition until the pocket door is fully opened.

## Horizontal Seals



Type FA
Floor clearance : 50 mm [2"]
Operating tolerances :
+0 mm / -38 mm [+0" / -1 1/2"]



# **Vertical Section**





# Elevation



- 1- Closure panel
- 2- Single pass door
- 3- Self-illuminated exit sign
- 4- Work surface
- 5- Eraser box



# Plan Views



## Wall to wall



Wall to pocket with PA-73 acoustical pocket door



# **Horizontal Sections**







# **Drive Unit**



# **Optional Safety Devices**