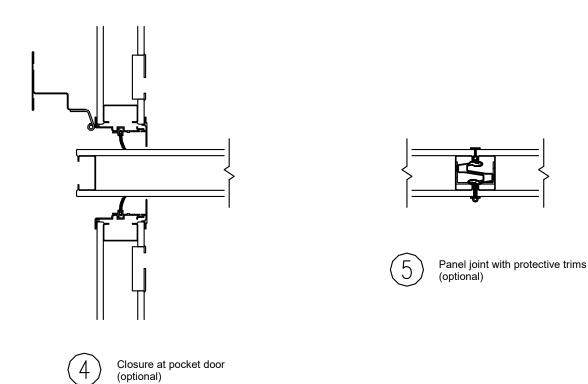

# **Horizontal Sections**

#### **Optional Features and Accessories**

- Protective edge trims on the entire perimeter.
- Powder-coated protective trims and/or track.
- Upgraded wallcoverings: fabric, vertically-ribbed carpet, or full-height marker board.
- Owner-supplied wallcovering (approval required).
- Final closure at pocket door.