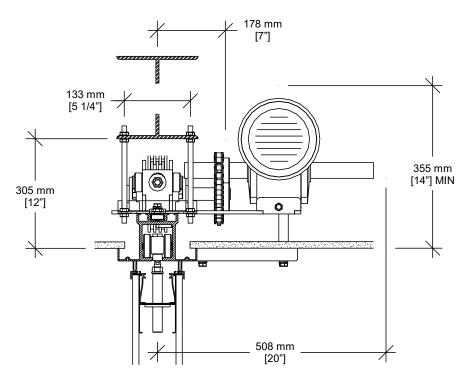

nated exit sign \*
  - deadbolt lock

(\* An exit sign and a deadbolt lock will not be installed together on the same door.)

- Surface-mounted white marker boards.
- · Surface-mounted chalk boards.
- · Surface-mounted natural cork tack boards.
- · Eraser boxes.
- 3-section pocket door fitted with limit switches to prevent operation of the partition until the pocket door is fully opened.

## Horizontal Seals



Type FA
Floor clearance : 50 mm [2"]
Operating tolerances :
+0 mm / -38 mm [+0" / -1 1/2"]



# **Vertical Section**





# Elevation



- 1- Closure panel
- 2- Single pass door
- 3- Self-illuminated exit sign
- 4- Work surface
- 5- Eraser box



# Plan Views



## Wall to wall



Wall to pocket with PA-73 acoustical pocket door



# **Horizontal Sections**







# **Drive Unit**



# **Optional Safety Devices**