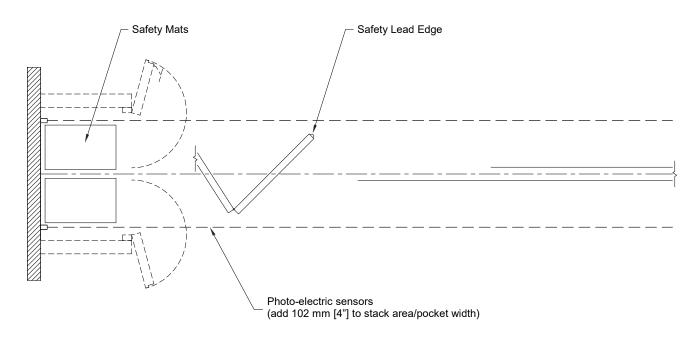

ock

(\* An exit sign and a deadbolt lock will not be installed together on the same door.)

- Surface-mounted white marker boards.
- · Surface-mounted chalk boards.
- · Surface-mounted natural cork tack boards.
- · Eraser boxes.
- 3-section pocket door fitted with limit switches to prevent operation of the partition until the pocket door is fully opened.

## Horizontal Seals



Type FA
Floor clearance : 50 mm [2"]
Operating tolerances :
+0 mm / -38 mm [+0" / -1 1/2"]



# **Vertical Section**





# Elevation



- 1- Closure panel
- 2- Single pass door
- 3- Self-illuminated exit sign
- 4- Work surface
- 5- Eraser box



# Plan Views



## Wall to wall



Wall to pocket with PA-73 acoustical pocket door



# **Horizontal Sections**







# **Drive Unit**



# **Optional Safety Devices**