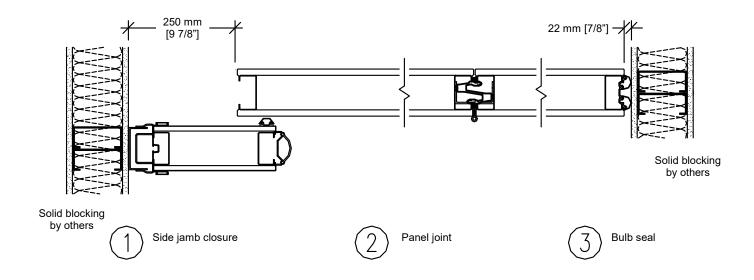

running man" self-illuminated exit sign \*
  - deadbolt lock

(\* An exit sign and a deadbolt lock will not be installed together on the same door.)

- Surface-mounted white marker boards.
- · Surface-mounted chalk boards.
- · Surface-mounted natural cork tack boards.
- · Eraser boxes.
- 3-section pocket door fitted with limit switches to prevent operation of the partition until the pocket door is fully opened.

## Horizontal Seals



Type FA
Floor clearance : 50 mm [2"]
Operating tolerances :
+0 mm / -38 mm [+0" / -1 1/2"]



# **Vertical Section**





# Elevation



- 1- Closure panel
- 2- Single pass door
- 3- Self-illuminated exit sign
- 4- Work surface
- 5- Eraser box



# Plan Views



## Wall to wall



Wall to pocket with PA-73 acoustical pocket door



# **Horizontal Sections**







# **Drive Unit**



# **Optional Safety Devices**