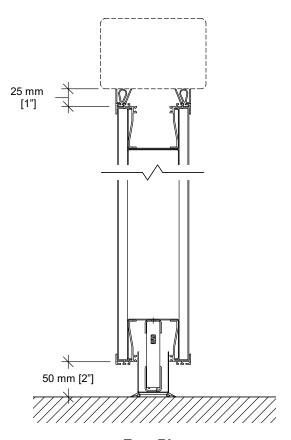

## Horizontal Seals

Type FA
Floor clearance : 50 mm [2"]
Operating tolerances :
+0 mm / -38 mm [+0" / -1 1/2"]

# **Vertical Section**