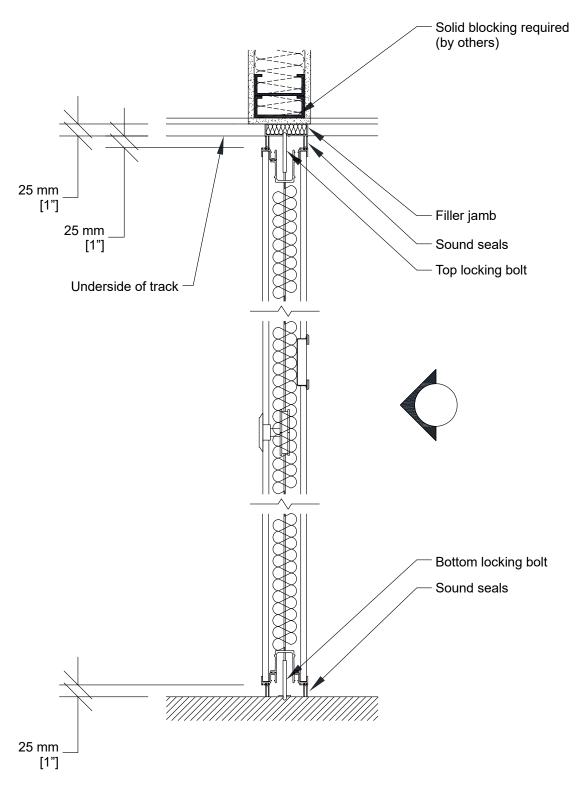

## Technical Data Sheet Signature 800 PA-82 Pocket Door



## PA-82 Acoustical Pocket Door

- 2 independent sections
- · Same core construction as movable partition panels
- Same surface finish as movable partition / optional custom finish / unfinished
- Same frame finish as movable partition / optional custom finish
- · Fixed top and bottom sweeps
- · Top and bottom locking bolts
- · Low profile hinges
- · Optional deadbolt lock

- 1- Track
- 2- Flush pull
- 3- Top and bottom locking bolt activator (interior side)



## **Vertical Section**





## **Horizontal Section**



\* Min/Max dimensions are fabrication limits and do not account for job-specific conditions.

Please consult shop drawings or local Moderco distributor prior to sizing pockets.