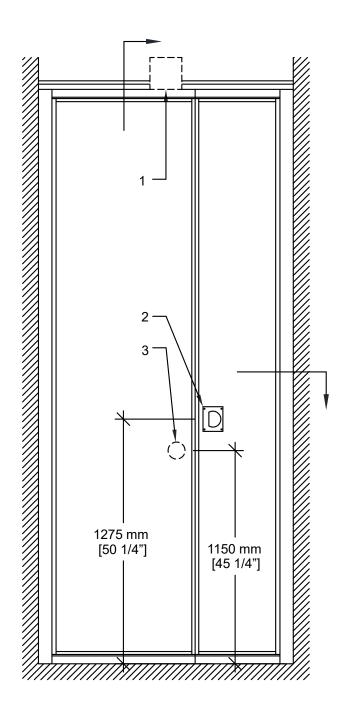

- 1- Track
- 2- Flush pull
- 3- Top and bottom locking bolt activator (interior side)