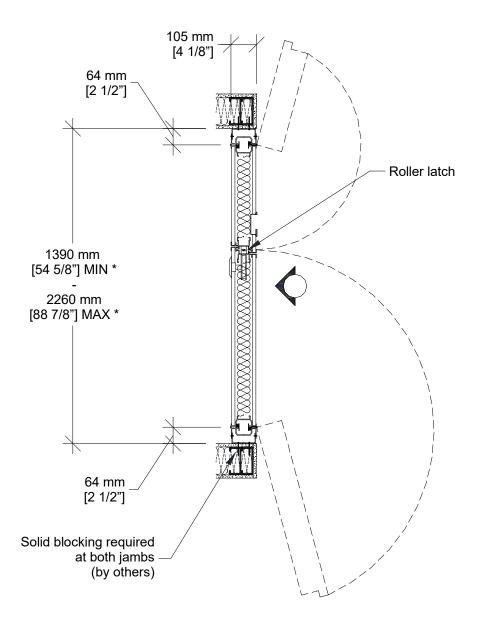

## **Horizontal Section**

\* Min/Max dimensions are fabrication limits and do not account for job-specific conditions.

Please consult shop drawings or local Moderco distributor prior to sizing pockets.