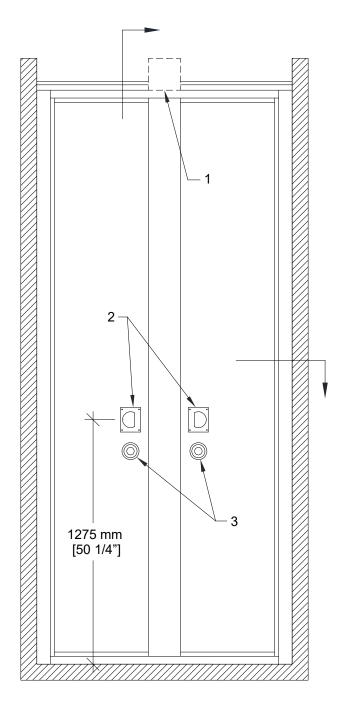

- 1- Track
- 2- Flush pulls
- 3- Top and bottom locking bolt activator

Vertical Section

**Horizontal Section** 

\* Min/Max dimensions are fabrication limits and do not account for job-specific conditions.