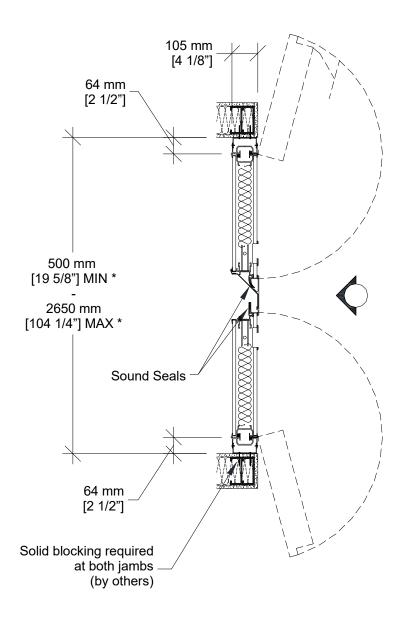

- 1- Track
- 2- Flush pulls
- 3- Top and bottom locking bolt activator

Vertical Section

**Horizontal Section** 

\* Min/Max dimensions are fabrication limits and do not account for job-specific conditions.

Please consult shop drawings or local Moderco distributor prior to sizing pockets.