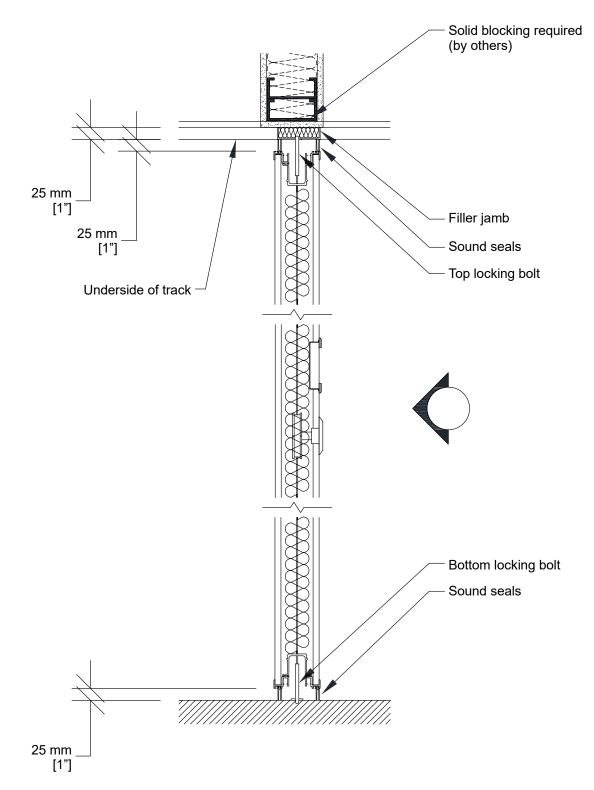

- 1- Track
- 2- Flush pulls
- 3- Top and bottom locking bolt activator

Vertical Section

**Horizontal Section** 

\* Min/Max dimensions are fabrication limits and do not account for job-specific conditions.