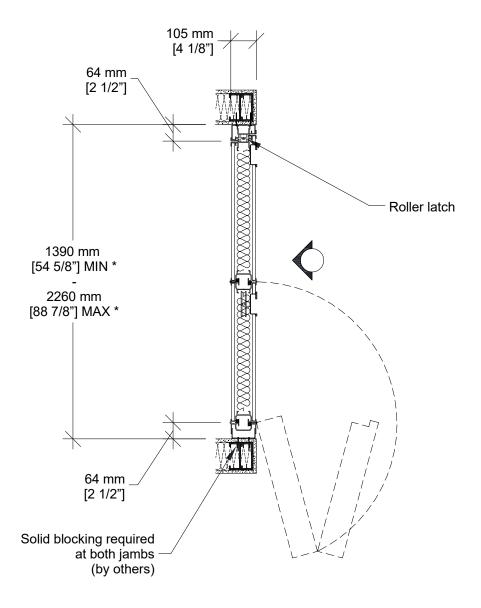

## **Horizontal Section**

\* Min/Max dimensions are fabrication limits and do not account for job-specific conditions.

Please consult shop drawings or local Moderco distributor prior to sizing pockets.