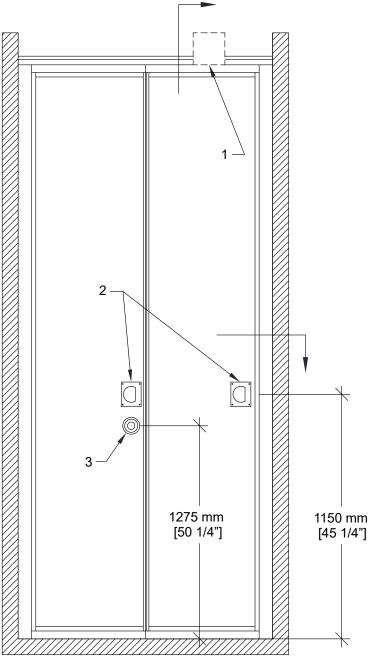

## Technical Data Sheet Signature 800 PN-82B Pocket Door



## PN-82B Non-acoustical Pocket Door

- 2 bi-folding sections
- Same basic construction as movable partition panels
- Same surface finish as movable partition / optional custom finish / unfinished
- Same frame finish as movable partition / optional custom finish
- Top and bottom locking bolts
- Low profile hinges
- Optional deadbolt lock

- 1- Track
- 2- Flush pulls
- 3- Top and bottom locking bolt activator



## **Vertical Section**





## **Horizontal Section**



\* Min/Max dimensions are fabrication limits and do not account for job-specific conditions.

Please consult shop drawings or local Moderco distributor prior to sizing pockets.