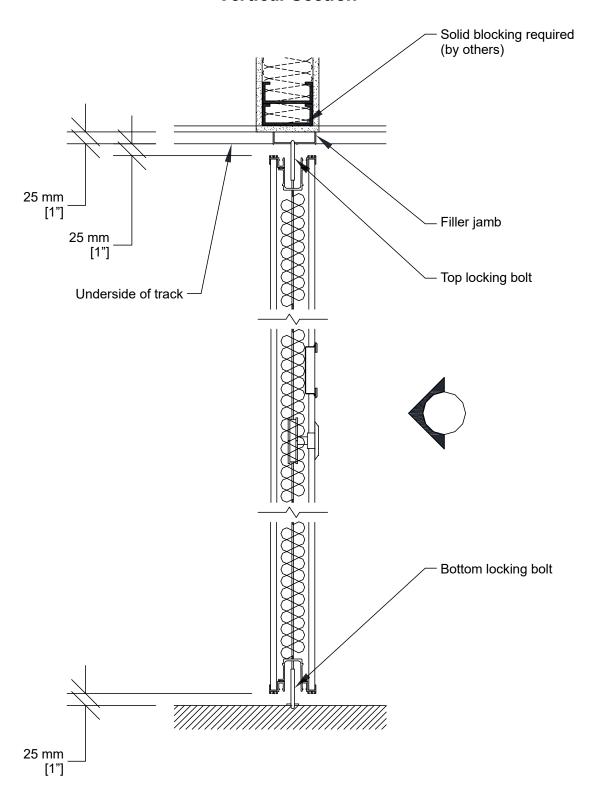

## Technical Data Sheet Signature 800 PN-82B Pocket Door



## PN-82B Non-acoustical Pocket Door

- 2 bi-folding sections
- Same basic construction as movable partition panels
- Same surface finish as movable partition / optional custom finish / unfinished
- Same frame finish as movable partition / optional custom finish
- Top and bottom locking bolts
- Low profile hinges
- Optional deadbolt lock

- 1- Track
- 2- Flush pulls
- 3- Top and bottom locking bolt activator



## **Vertical Section**





## **Horizontal Section**



\* Min/Max dimensions are fabrication limits and do not account for job-specific conditions.

Please consult shop drawings or local Moderco distributor prior to sizing pockets.