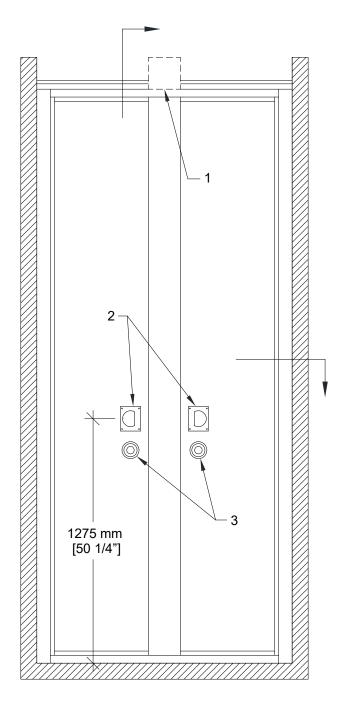

- 1- Track
- 2- Flush pulls
- 3- Top and bottom locking bolt activator

Vertical Section

**Horizontal Section** 

\* Min/Max dimensions are fabrication limits and do not account for job-specific conditions.