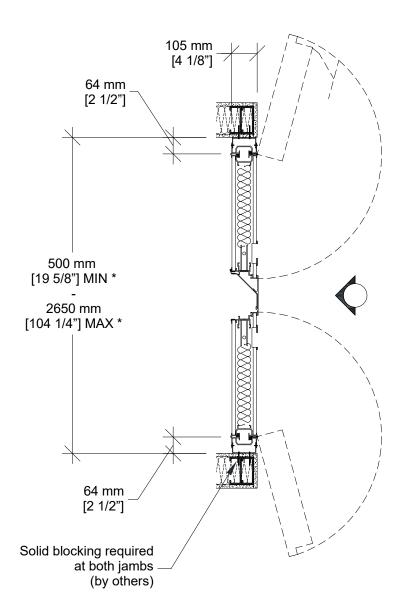

- 1- Track
- 2- Flush pulls
- 3- Top and bottom locking bolt activator

Vertical Section

**Horizontal Section** 

\* Min/Max dimensions are fabrication limits and do not account for job-specific conditions.

Please consult shop drawings or local Moderco distributor prior to sizing pockets.