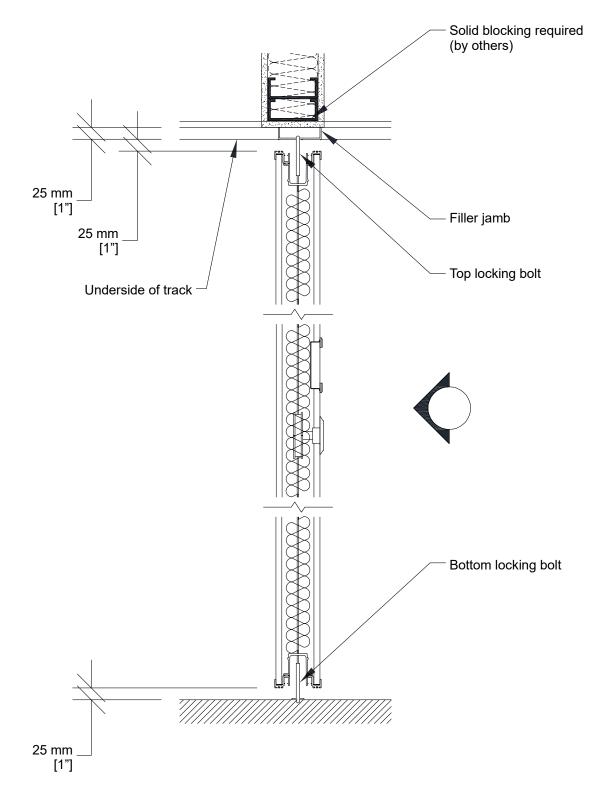

- 1- Track
- 2- Flush pulls
- 3- Top and bottom locking bolt activator

Vertical Section

**Horizontal Section** 

\* Min/Max dimensions are fabrication limits and do not account for job-specific conditions.