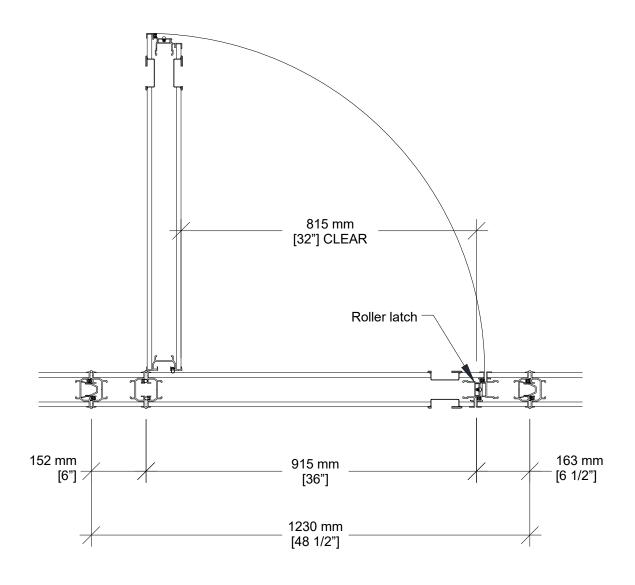

## Technical Data Sheet Signature 800 Single Pass Door



- Same core construction as movable partition panels
- Same surface finish as movable partition / optional custom finish / unfinished
- Low profile hinges
- · Flush pulls and roller latch
- 2553 mm [8'-4 1/2""] underside of track MIN for 2134 mm [7'-0"] door
- 2452 mm [8'-0 1/2""] underside of track MIN for 2032 mm [6'-8"] door
- 1- Fixed sweeps
- 2- Flush pull
- 3- Retractable seal activator
- 4- Manually-activated bottom seals
- 5- Automatically-activated door deal
- 6- ADA-compliant door treshold:
  - 12 mm [1/2"] thickness
  - 2:1 slope



## **Horizontal Section**





## **Optional Hardware**





- 1- Self-luminous Exit Sign ("Green Running Man" available as an upcharge)
- 2- Panic Bar 1
- 3- Door Viewer
- 4- Panic bar Lever (with optional lock)
- 5- Concealed Door Closer
- 6- Window Frame
  - 152 mm X 356 mm [6" X 14"]
  - Glazing by others
- 7- Deadbolt lock <sup>2</sup>
- 8- Push/pull door knob
- 1 Add 102 mm [4"] to stack depth for each panic bar
- <sup>2</sup> Not available with panic bar or exit sign