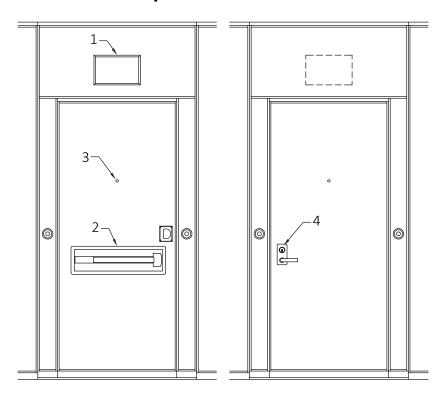

## **Optional Hardware**

- 1- Self-luminous Exit Sign ("Green Running Man" available as an upcharge)
- 2- Panic Bar 1
- 3- Door Viewer
- 4- Panic bar Lever (with optional lock)
- 5- Concealed Door Closer
- 6- Window Frame
  - 152 mm X 356 mm [6" X 14"]
  - Glazing by others
- 7- Deadbolt lock <sup>2</sup>
- 8- Push/pull door knob
- 1 Add 102 mm [4"] to stack depth for each panic bar
- <sup>2</sup> Not available with panic bar or exit sign