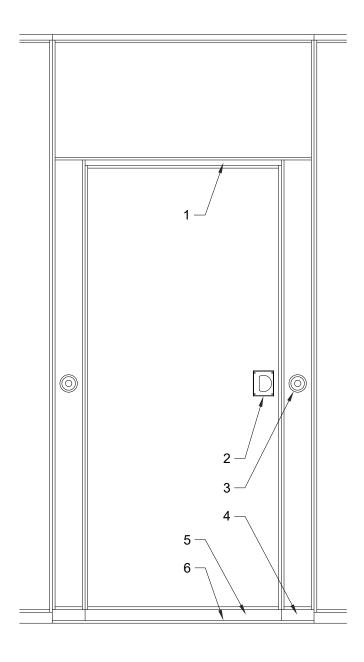

## Technical Data Sheet Signature 800 Single Pass Door

- Same core construction as movable partition panels
- Same surface finish as movable partition / optional custom finish / unfinished
- Low profile hinges
- · Flush pulls and roller latch
- 2553 mm [8'-4 1/2""] underside of track MIN for 2134 mm [7'-0"] door
- 2452 mm [8'-0 1/2""] underside of track MIN for 2032 mm [6'-8"] door
- 1- Fixed sweeps
- 2- Flush pull
- 3- Retractable seal activator
- 4- Manually-activated bottom seals
- 5- Automatically-activated door deal
- 6- ADA-compliant door treshold:
  - 12 mm [1/2"] thickness
  - 2:1 slope