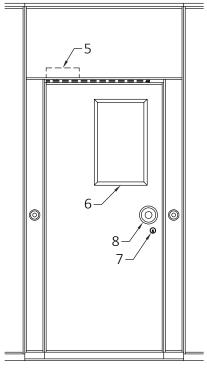

## **Optional Hardware**

- 1- Self-luminous Exit Sign ("Green Running Man" available as an upcharge)
- 2- Panic Bar 1
- 3- Door Viewer
- 4- Panic bar Lever (with optional lock)
- 5- Concealed Door Closer
- 6- Window Frame
  - 152 mm X 356 mm [6" X 14"]
  - Glazing by others
- 7- Deadbolt lock <sup>2</sup>
- 8- Push/pull door knob
- 1 Add 102 mm [4"] to stack depth for each panic bar
- <sup>2</sup> Not available with panic bar or exit sign