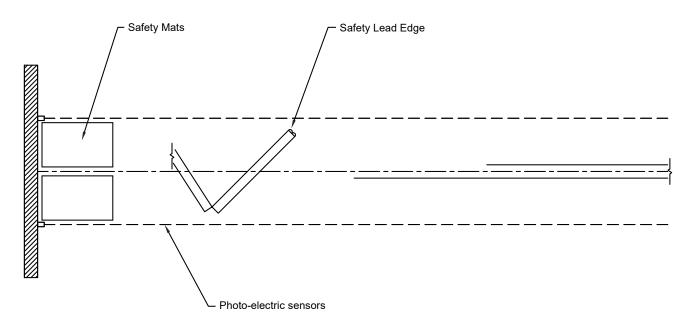

## **Horizontal Section**

Elevation

- 3- Self-illuminated exit sign
- 6- Eraser box

Drive Unit

Safety Devices