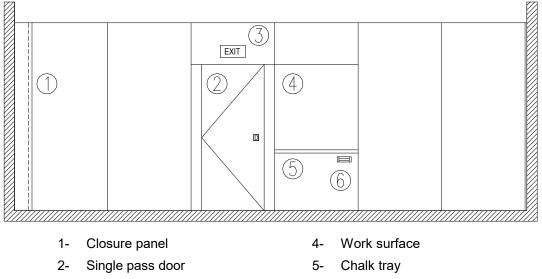

## **Horizontal Section**

Elevation

- 3- Self-illuminated exit sign
- 6- Eraser box

Drive Unit

Safety Devices