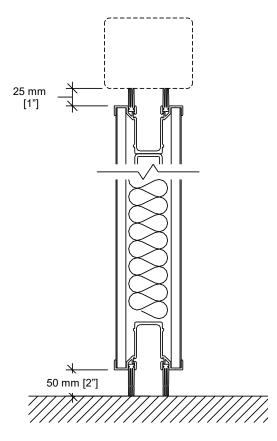

### Horizontal Seals

Type FF Floor clearance : 50 mm [2"] Operating tolerances : +0 mm / -38 mm [+0" / -1 1/2"]

Vertical Section

**Plan Views** 

Wall to wall

Wall to wall with pocket door