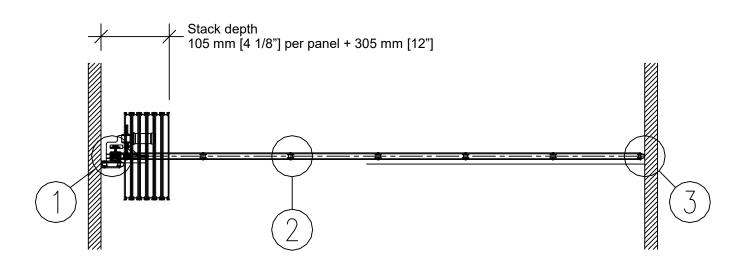

### Horizontal Seals

Type FF Floor clearance : 50 mm [2"] Operating tolerances : +0 mm / -38 mm [+0" / -1 1/2"]

Vertical Section

**Plan Views** 

Wall to wall

Wall to wall with pocket door