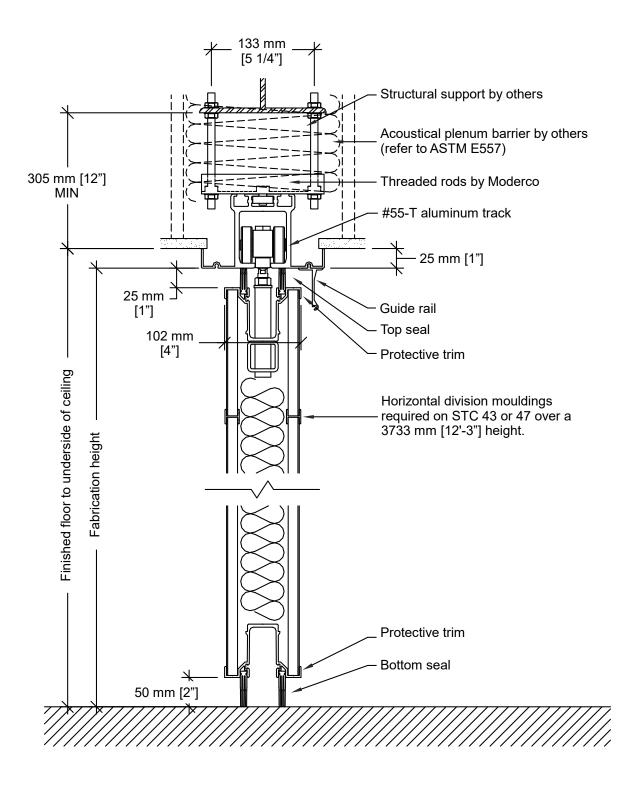

### Horizontal Seals

Type FF Floor clearance : 50 mm [2"] Operating tolerances : +0 mm / -38 mm [+0" / -1 1/2"]

Vertical Section

**Plan Views** 

Wall to wall

Wall to wall with pocket door