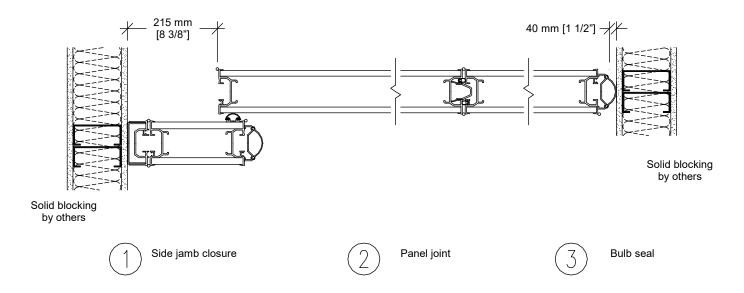

### Horizontal Seals

Type FF Floor clearance : 50 mm [2"] Operating tolerances : +0 mm / -38 mm [+0" / -1 1/2"]

Vertical Section

**Plan Views** 

Wall to wall

Wall to wall with pocket door