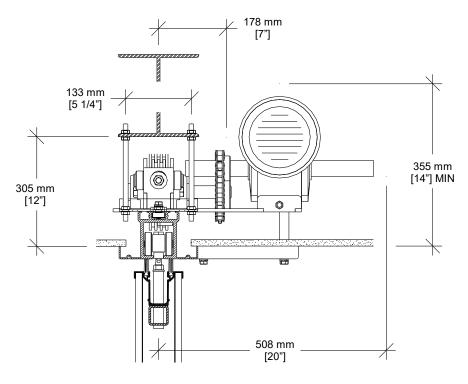

## **Horizontal Section**

Elevation

- 3- Self-illuminated exit sign
- 6- Eraser box

Drive Unit

Safety Devices