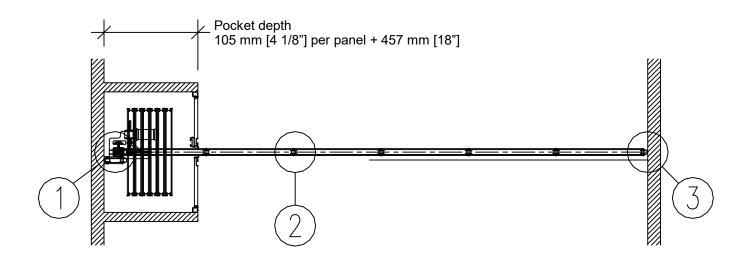

### Horizontal Seals

Type FF Floor clearance : 50 mm [2"] Operating tolerances : +0 mm / -38 mm [+0" / -1 1/2"]

Vertical Section

**Plan Views** 

Wall to wall

Wall to wall with pocket door