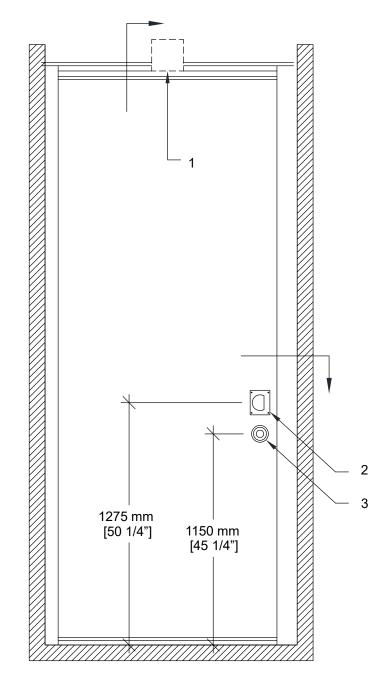

1- Track

- 2- Flush pull
- 3- Top and bottom locking bolt activator

Vertical Section

700\_PA71\_DS\_1812\_0

**Horizontal Section** 

Please consult shop drawings or local Moderco distributor prior to sizing pockets.