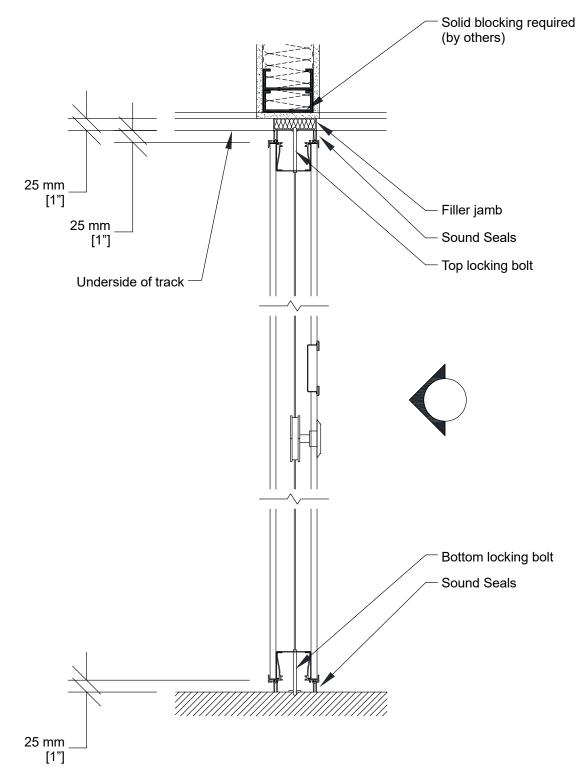

1- Track

- 2- Flush pull
- 3- Top and bottom locking bolt activator

Vertical Section

700\_PA71\_DS\_1812\_0

**Horizontal Section** 

Please consult shop drawings or local Moderco distributor prior to sizing pockets.