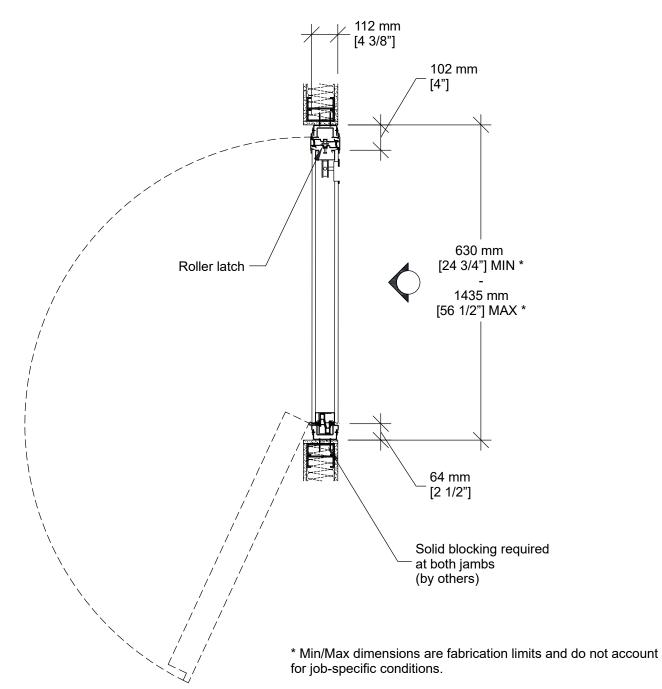

1- Track

- 2- Flush pull
- 3- Top and bottom locking bolt activator

Vertical Section

700\_PA71\_DS\_1812\_0

**Horizontal Section** 

Please consult shop drawings or local Moderco distributor prior to sizing pockets.