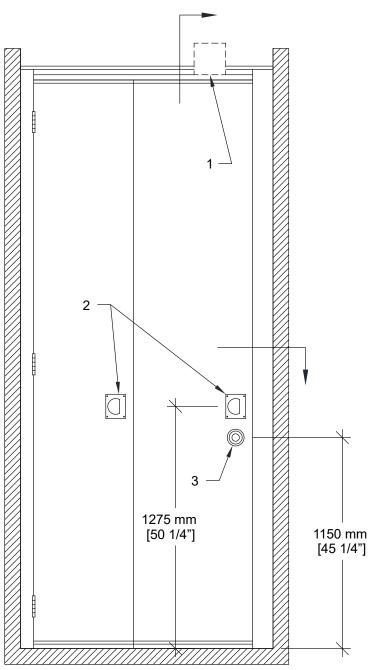

## Technical Data Sheet Excel 700 PA-72B Pocket Door



## PA-72B Acoustical Pocket Door

- 2 bi-folding sections
- Same core construction as movable partition panels
- Same surface finish as movable partition / optional custom finish / unfinished
- Same frame finish as movable partition / optional custom finish
- Fixed top and bottom sweeps
- Top and bottom locking bolts
- · Full leaf butt hinges
- Optional deadbolt lock

- 1- Track
- 2- Flush pulls
- 3- Top and bottom locking bolt activator



## **Vertical Section**





## **Horizontal Section**



\* Min/Max dimensions are fabrication limits and do not account for job-specific conditions.

Please consult shop drawings or local Moderco distributor prior to sizing pockets.