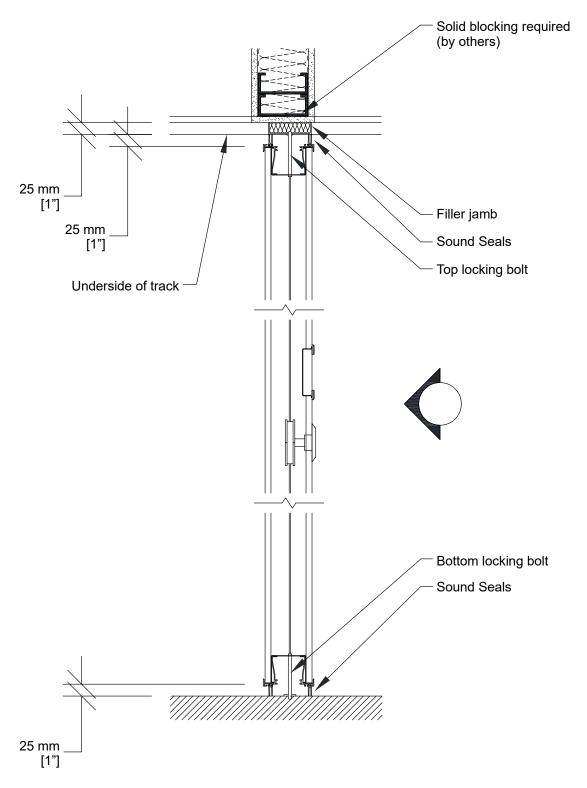

## Technical Data Sheet Excel 700 PA-72B Pocket Door



## PA-72B Acoustical Pocket Door

- 2 bi-folding sections
- Same core construction as movable partition panels
- Same surface finish as movable partition / optional custom finish / unfinished
- Same frame finish as movable partition / optional custom finish
- Fixed top and bottom sweeps
- Top and bottom locking bolts
- · Full leaf butt hinges
- Optional deadbolt lock

- 1- Track
- 2- Flush pulls
- 3- Top and bottom locking bolt activator



## **Vertical Section**





## **Horizontal Section**



\* Min/Max dimensions are fabrication limits and do not account for job-specific conditions.

Please consult shop drawings or local Moderco distributor prior to sizing pockets.