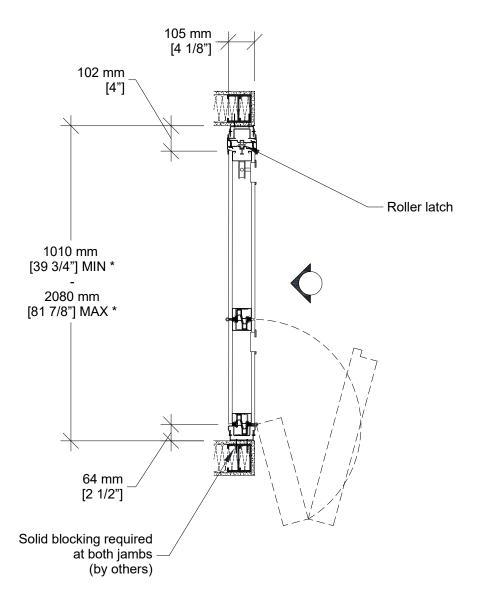

## **Horizontal Section**

\* Min/Max dimensions are fabrication limits and do not account for job-specific conditions.

Please consult shop drawings or local Moderco distributor prior to sizing pockets.