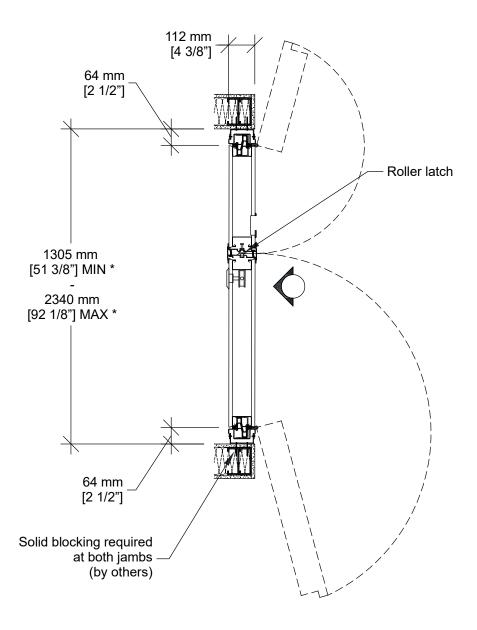

## **Horizontal Section**

\* Min/Max dimensions are fabrication limits and do not account for job-specific conditions.

Please consult shop drawings or local Moderco distributor prior to sizing pockets.