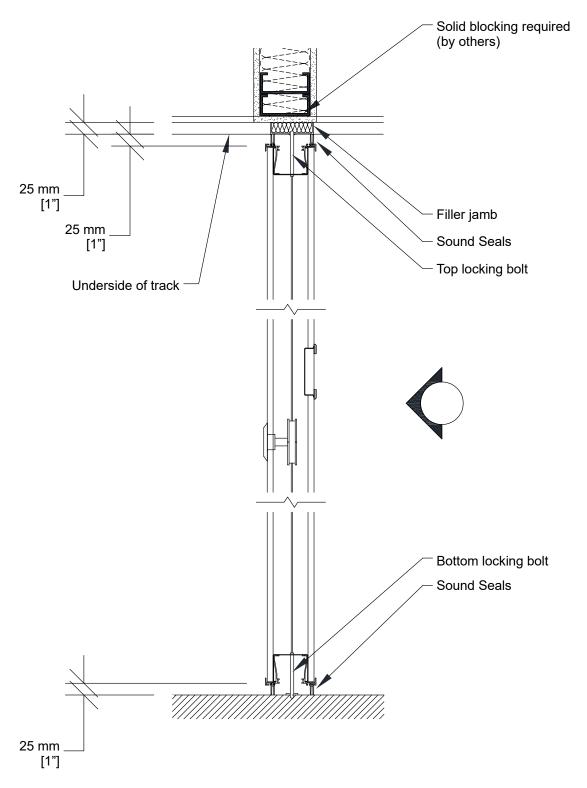

## Technical Data Sheet Excel 700 PA-72 Pocket Door



## PA-72 Acoustical Pocket Door

- 2 independent sections
- Same core construction as movable partition panels
- Same surface finish as movable partition / optional custom finish / unfinished
- Same frame finish as movable partition / optional custom finish
- · Fixed top and bottom sweeps
- Top and bottom locking bolts
- · Full leaf butt hinges
- Optional deadbolt lock

- 1- Track
- 2- Flush pull
- 3- Top and bottom locking bolt activator (interior side)



## **Vertical Section**





## **Horizontal Section**



\* Min/Max dimensions are fabrication limits and do not account for job-specific conditions.

Please consult shop drawings or local Moderco distributor prior to sizing pockets.