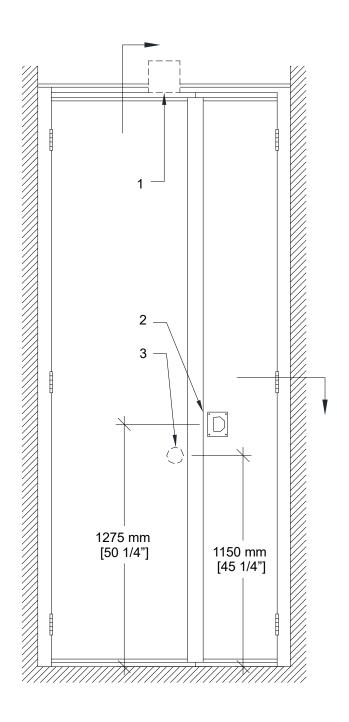

## PA-72 Acoustical Pocket Door

- 2 independent sections
- Same core construction as movable partition panels
- Same surface finish as movable partition / optional custom finish / unfinished
- Same frame finish as movable partition / optional custom finish
- · Fixed top and bottom sweeps
- Top and bottom locking bolts
- · Full leaf butt hinges
- Optional deadbolt lock

- 1- Track
- 2- Flush pull
- 3- Top and bottom locking bolt activator (interior side)