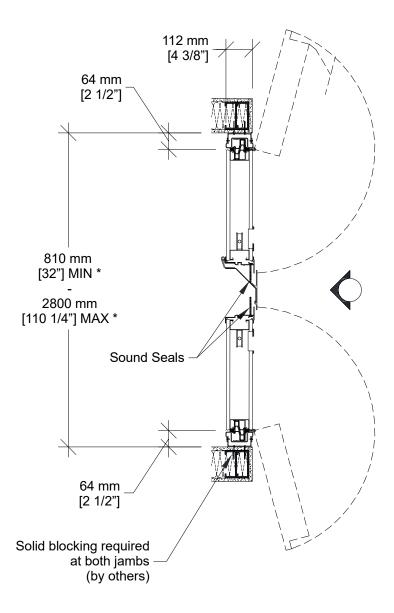

## **Horizontal Section**

\* Min/Max dimensions are fabrication limits and do not account for job-specific conditions.

Please consult shop drawings or local Moderco distributor prior to sizing pockets.