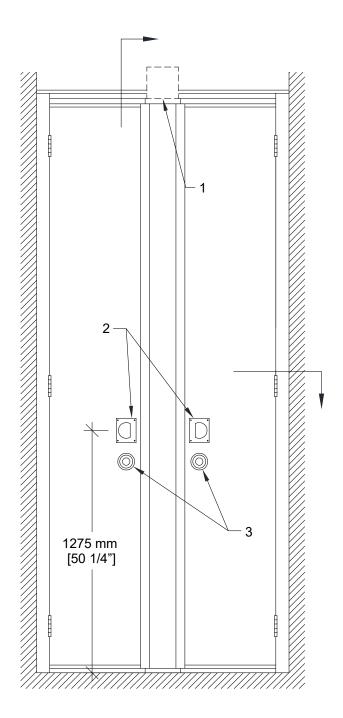

## PA-73 Acoustical Pocket Door

- 2 independt sections and 1 center flap
- Same core construction as movable partition panels
- Same surface finish as movable partition / optional custom finish / unfinished
- Same frame finish as movable partition / optional custom finish
- Fixed top, bottom and vertical sweeps
- Top and bottom locking bolts
- Full leaf butt hinges

- 1- Track
- 2- Flush pulls
- 3- Top and bottom locking bolt activator