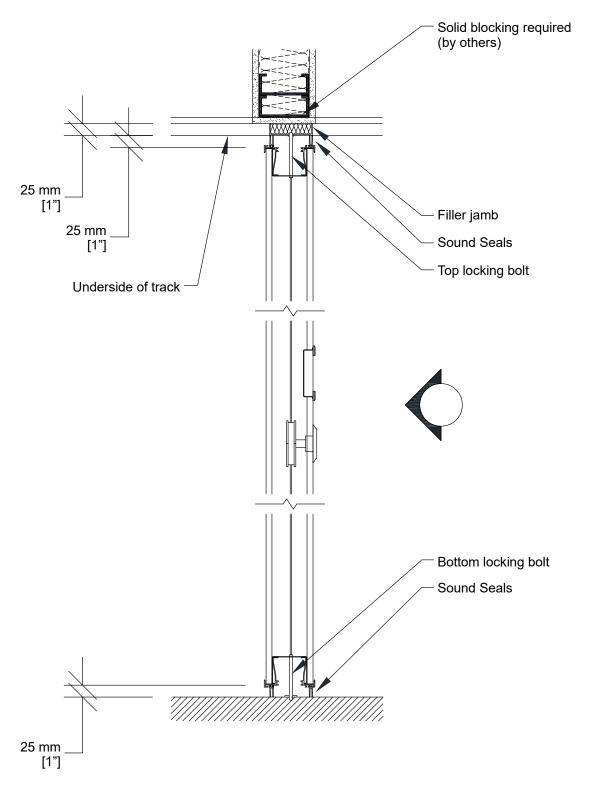

## Technical Data Sheet Excel 700 PA-73 Pocket Door



## PA-73 Acoustical Pocket Door

- 2 independt sections and 1 center flap
- Same core construction as movable partition panels
- Same surface finish as movable partition / optional custom finish / unfinished
- Same frame finish as movable partition / optional custom finish
- Fixed top, bottom and vertical sweeps
- Top and bottom locking bolts
- Full leaf butt hinges

- 1- Track
- 2- Flush pulls
- 3- Top and bottom locking bolt activator



## **Vertical Section**





## **Horizontal Section**



\* Min/Max dimensions are fabrication limits and do not account for job-specific conditions.

Please consult shop drawings or local Moderco distributor prior to sizing pockets.