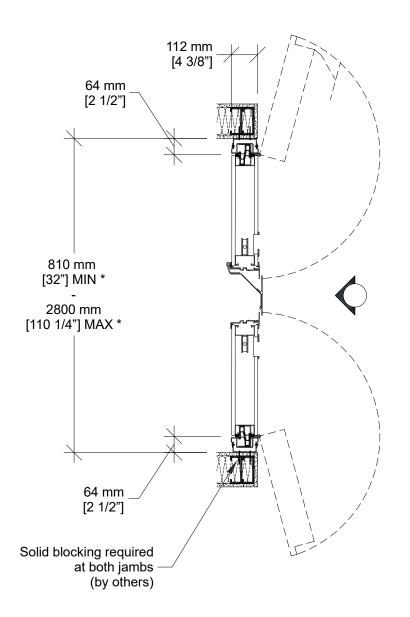

- 1- Track
- 2- Flush pulls
- 3- Top and bottom locking bolt activator

Vertical Section

**Horizontal Section** 

\* Min/Max dimensions are fabrication limits and do not account for job-specific conditions.