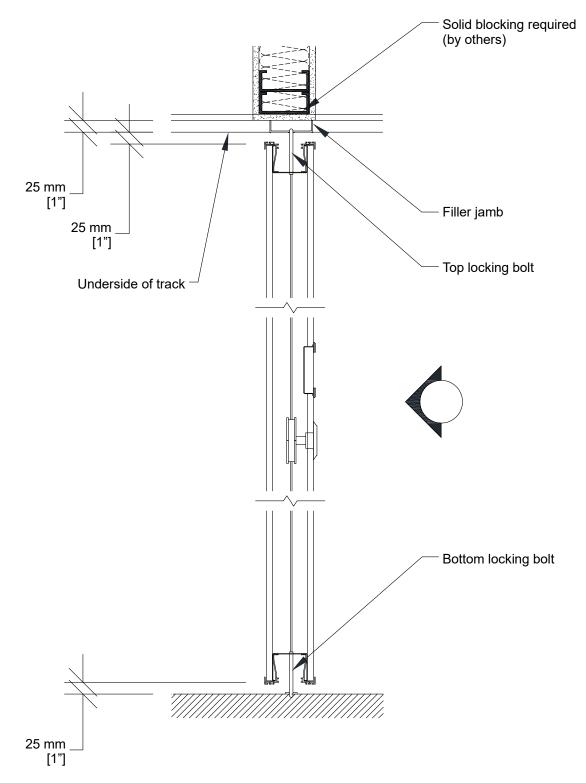

- 1- Track
- 2- Flush pulls
- 3- Top and bottom locking bolt activator

Vertical Section

**Horizontal Section** 

\* Min/Max dimensions are fabrication limits and do not account for job-specific conditions.