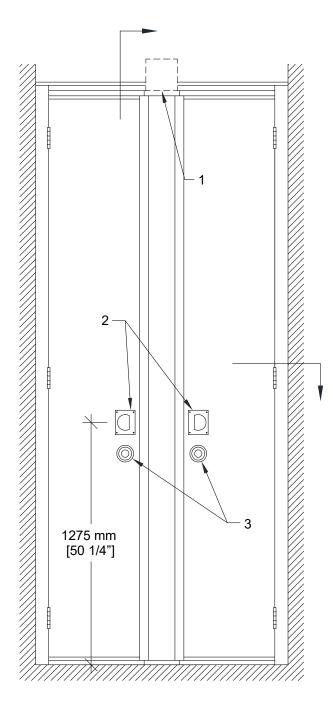

- 1- Track
- 2- Flush pulls
- 3- Top and bottom locking bolt activator

Vertical Section

**Horizontal Section** 

\* Min/Max dimensions are fabrication limits and do not account for job-specific conditions.