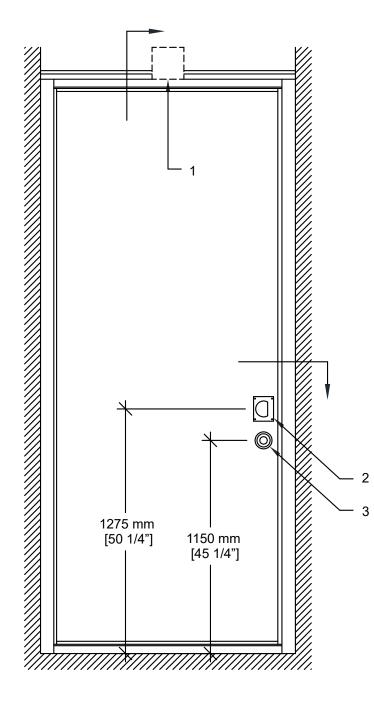

- 1- Track
- 2- Flush pull
- 3- Top and bottom sliding bolt activator

Vertical Section

**Horizontal Section** 

Please consult shop drawings or local Moderco distributor prior to sizing pockets.