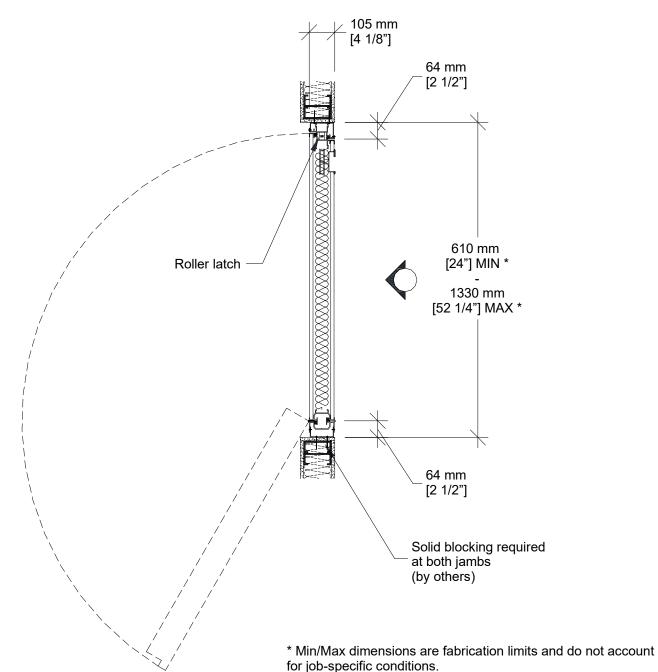

- 1- Track
- 2- Flush pull
- 3- Top and bottom sliding bolt activator

Vertical Section

**Horizontal Section** 

Please consult shop drawings or local Moderco distributor prior to sizing pockets.