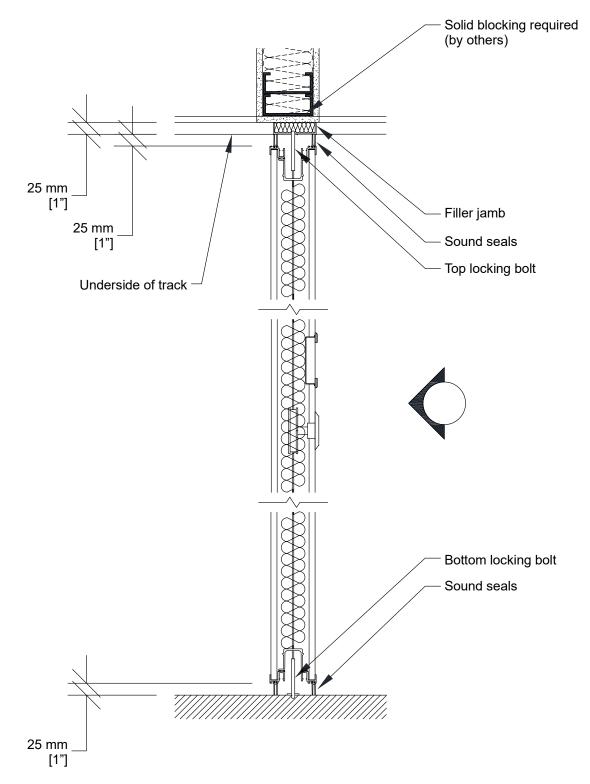

- 1- Track
- 2- Flush pull
- 3- Top and bottom sliding bolt activator

Vertical Section

**Horizontal Section** 

Please consult shop drawings or local Moderco distributor prior to sizing pockets.