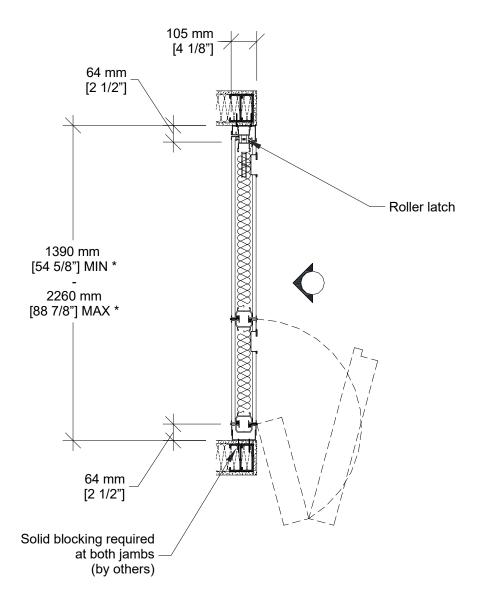

## **Horizontal Section**

\* Min/Max dimensions are fabrication limits and do not account for job-specific conditions.

Please consult shop drawings or local Moderco distributor prior to sizing pockets.