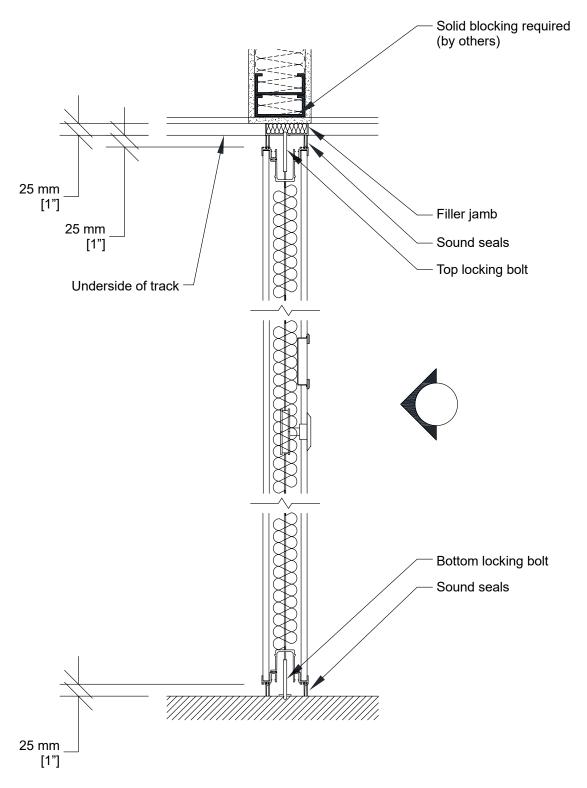

## Technical Data Sheet Signature 800 PA-82B Pocket Door



## PA-82B Acoustical Pocket Door

- 2 bi-folding sections
- Same core construction as movable partition panels
- Same surface finish as movable partition / optional custom finish / unfinished
- Same frame finish as movable partition / optional custom finish
- · Fixed top and bottom sweeps
- Top and bottom locking bolts
- Low profile hinges
- · Optional deadbolt lock

- 1- Track
- 2- Flush pulls
- 3- Top and bottom locking bolt activator



## **Vertical Section**





## **Horizontal Section**



\* Min/Max dimensions are fabrication limits and do not account for job-specific conditions.

Please consult shop drawings or local Moderco distributor prior to sizing pockets.