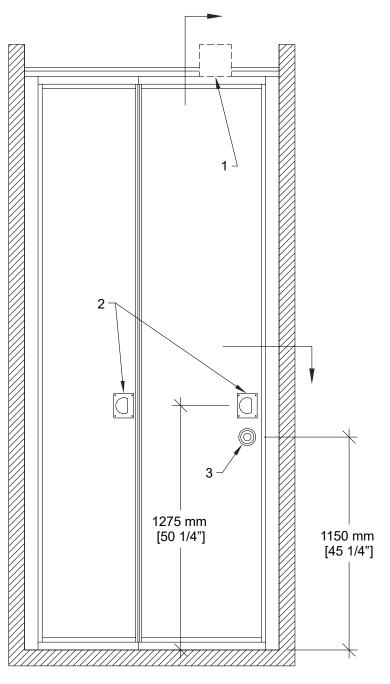

## Technical Data Sheet Signature 800 PA-82B Pocket Door



## PA-82B Acoustical Pocket Door

- 2 bi-folding sections
- Same core construction as movable partition panels
- Same surface finish as movable partition / optional custom finish / unfinished
- Same frame finish as movable partition / optional custom finish
- · Fixed top and bottom sweeps
- Top and bottom locking bolts
- Low profile hinges
- · Optional deadbolt lock

- 1- Track
- 2- Flush pulls
- 3- Top and bottom locking bolt activator



## **Vertical Section**





## **Horizontal Section**



\* Min/Max dimensions are fabrication limits and do not account for job-specific conditions.

Please consult shop drawings or local Moderco distributor prior to sizing pockets.