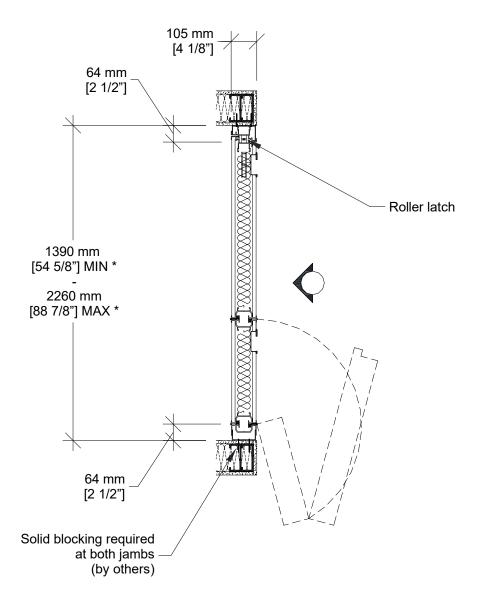

## **Horizontal Section**

\* Min/Max dimensions are fabrication limits and do not account for job-specific conditions.

Please consult shop drawings or local Moderco distributor prior to sizing pockets.