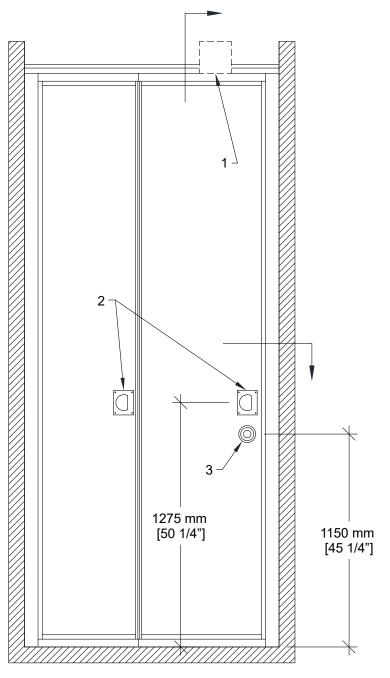

## Technical Data Sheet Signature 800 PA-82B Pocket Door



## PA-82B Acoustical Pocket Door

- 2 bi-folding sections
- Same core construction as movable partition panels
- Same surface finish as movable partition / optional custom finish / unfinished
- Same frame finish as movable partition / optional custom finish
- Fixed top and bottom sweeps
- Top and bottom sliding bolts
- Optional lock for top and bottom sliding bolts
- Low profile hinges

- 1- Track
- 2- Flush pulls
- 3- Top and bottom sliding bolt activator



## **Vertical Section**





## **Horizontal Section**



\* Min/Max dimensions are fabrication limits and do not account for job-specific conditions.

Please consult shop drawings or local Moderco distributor prior to sizing pockets.