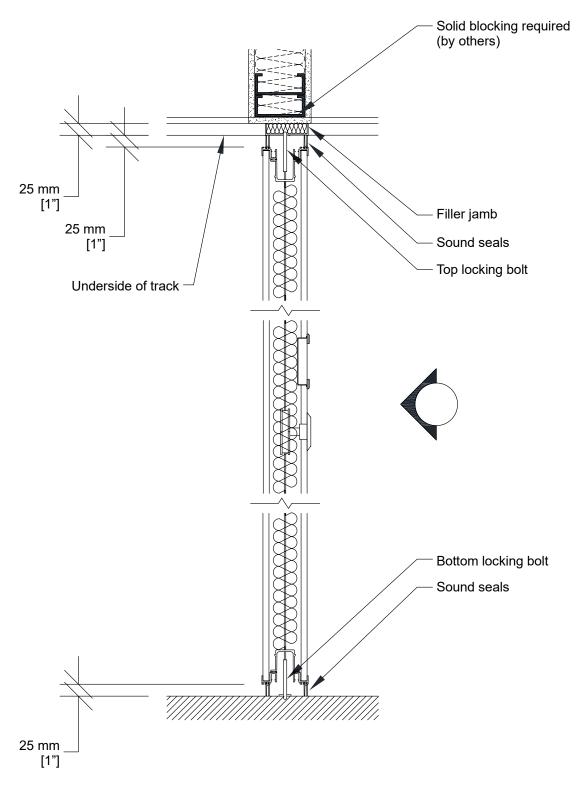

## Technical Data Sheet Signature 800 PA-82B Pocket Door



## PA-82B Acoustical Pocket Door

- 2 bi-folding sections
- Same core construction as movable partition panels
- Same surface finish as movable partition / optional custom finish / unfinished
- Same frame finish as movable partition / optional custom finish
- Fixed top and bottom sweeps
- Top and bottom sliding bolts
- Optional lock for top and bottom sliding bolts
- Low profile hinges

- 1- Track
- 2- Flush pulls
- 3- Top and bottom sliding bolt activator



## **Vertical Section**





## **Horizontal Section**



\* Min/Max dimensions are fabrication limits and do not account for job-specific conditions.

Please consult shop drawings or local Moderco distributor prior to sizing pockets.