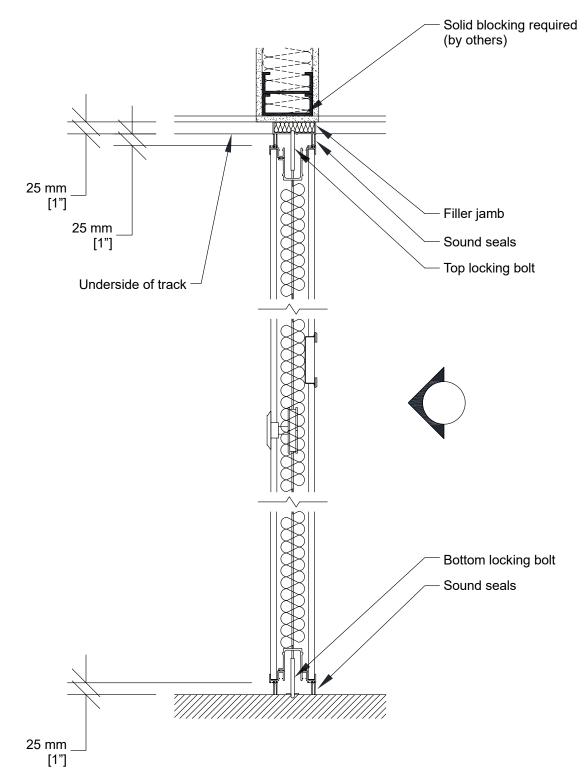

- 1- Track
- 2- Flush pull
- 3- Top and bottom locking bolt activator (interior side)

Vertical Section

800\_PA82\_DS\_22-01\_0

**Horizontal Section** 

\* Min/Max dimensions are fabrication limits and do not account for job-specific conditions.