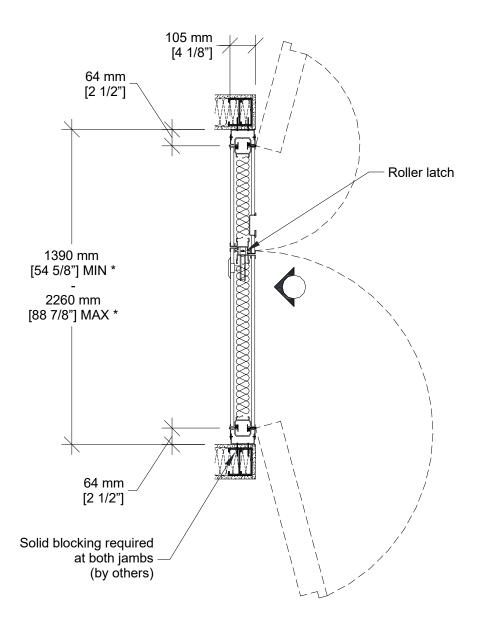

- 1- Track
- 2- Flush pull
- 3- Top and bottom locking bolt activator (interior side)

Vertical Section

800\_PA82\_DS\_22-01\_0

**Horizontal Section** 

\* Min/Max dimensions are fabrication limits and do not account for job-specific conditions.