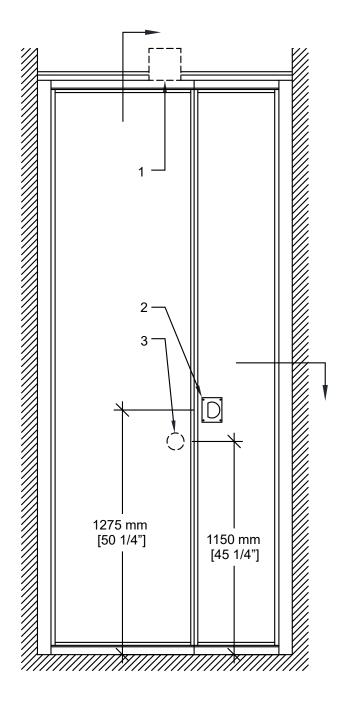

- 1- Track
- 2- Flush pull
- 3- Top and bottom locking bolt activator (interior side)

Vertical Section

800\_PA82\_DS\_22-01\_0

**Horizontal Section** 

\* Min/Max dimensions are fabrication limits and do not account for job-specific conditions.