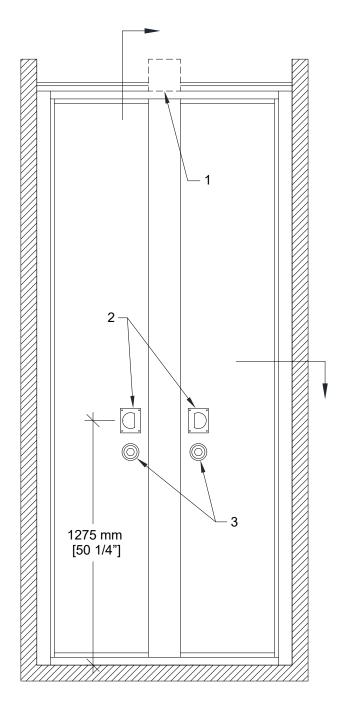

- 1- Track
- 2- Flush pulls
- 3- Top and bottom locking bolt activator

Vertical Section

800\_PA83\_DS\_22-01\_0

**Horizontal Section** 

\* Min/Max dimensions are fabrication limits and do not account for job-specific conditions.