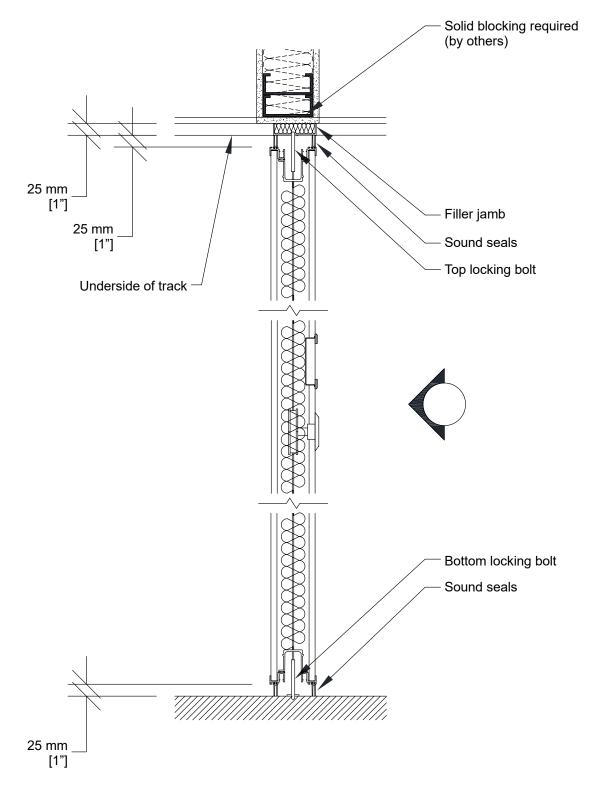

- 1- Track
- 2- Flush pulls
- 3- Top and bottom locking bolt activator

Vertical Section

800\_PA83\_DS\_22-01\_0

**Horizontal Section** 

\* Min/Max dimensions are fabrication limits and do not account for job-specific conditions.