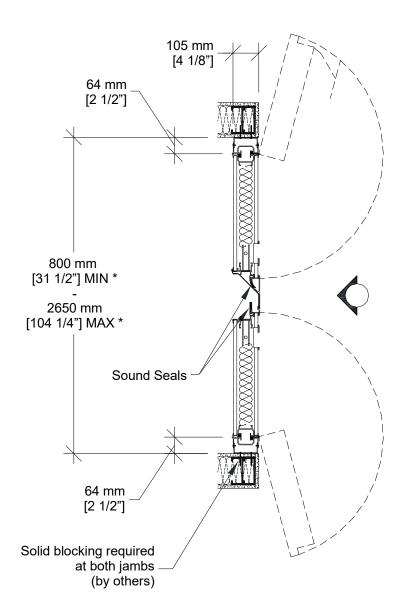

- 1- Track
- 2- Flush pulls
- 3- Top and bottom locking bolt activator

Vertical Section

800\_PA83\_DS\_22-01\_0

**Horizontal Section** 

\* Min/Max dimensions are fabrication limits and do not account for job-specific conditions.

Please consult shop drawings or local Moderco distributor prior to sizing pockets.