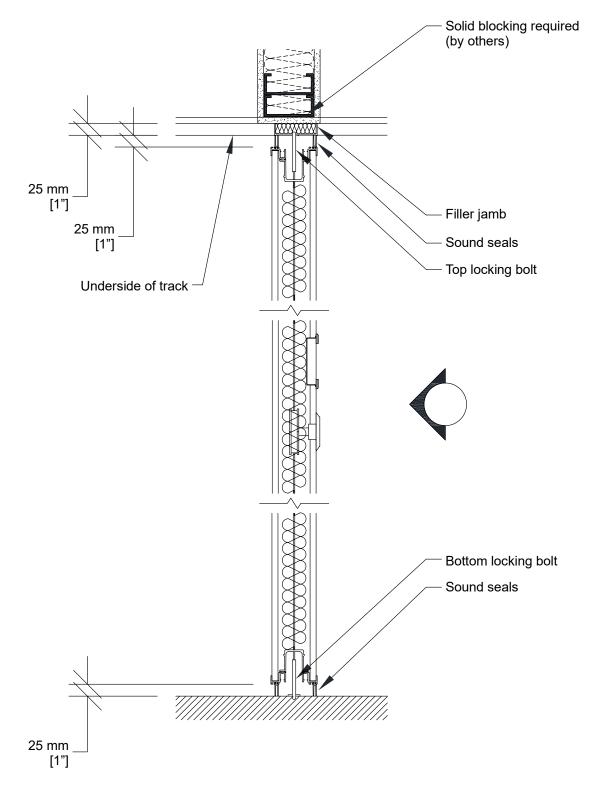

- 1- Track
- 2- Flush pulls
- 3- Top and bottom sliding bolt activator

Vertical Section

**Horizontal Section** 

\* Min/Max dimensions are fabrication limits and do not account for job-specific conditions.