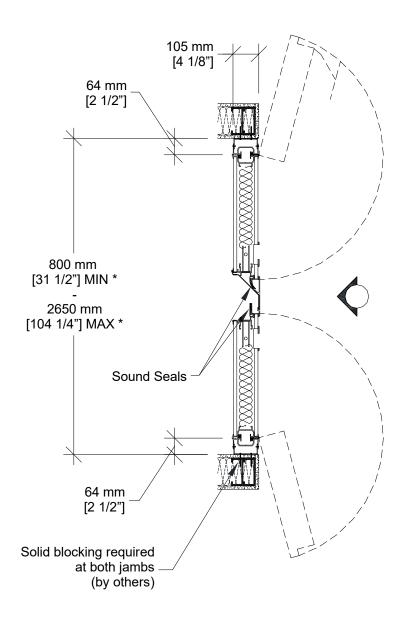

- 1- Track
- 2- Flush pulls
- 3- Top and bottom sliding bolt activator

Vertical Section

**Horizontal Section** 

\* Min/Max dimensions are fabrication limits and do not account for job-specific conditions.

Please consult shop drawings or local Moderco distributor prior to sizing pockets.