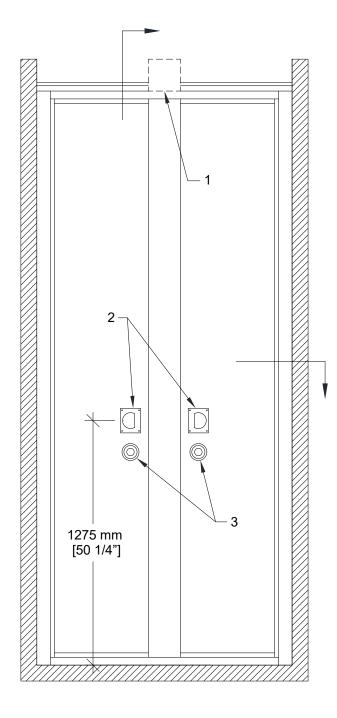

- 1- Track
- 2- Flush pulls
- 3- Top and bottom sliding bolt activator

Vertical Section

**Horizontal Section** 

\* Min/Max dimensions are fabrication limits and do not account for job-specific conditions.