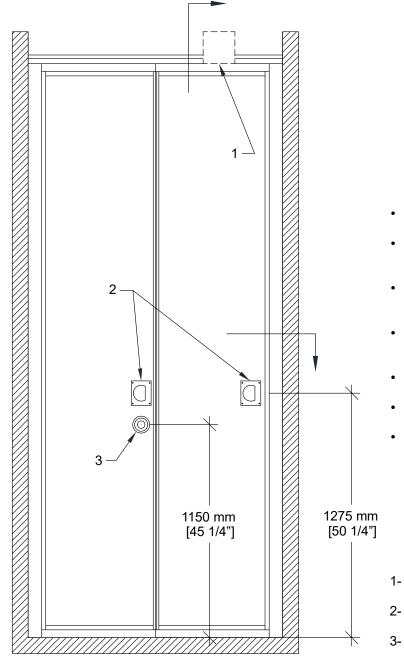

- 1- Track
- 2- Flush pulls
- 3- Top and bottom locking bolt activator

Vertical Section

**Horizontal Section** 

\* Min/Max dimensions are fabrication limits and do not account for job-specific conditions.