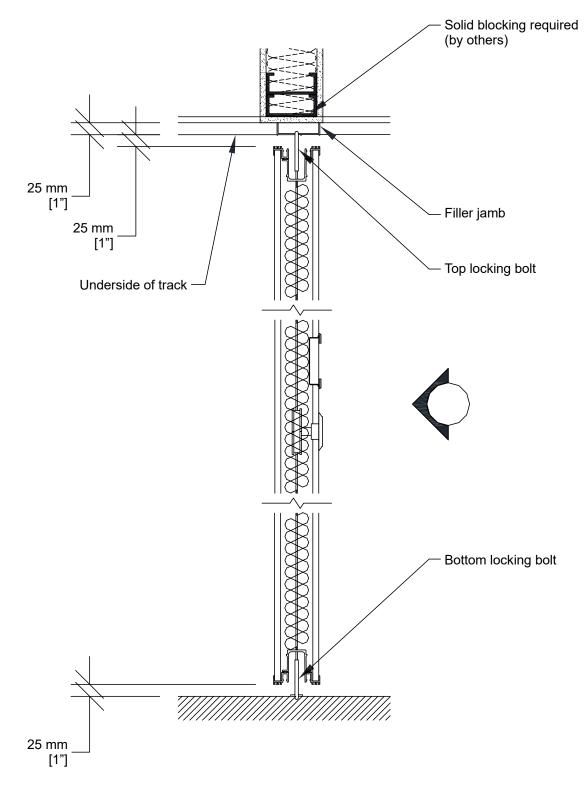

- 1- Track
- 2- Flush pulls
- 3- Top and bottom locking bolt activator

Vertical Section

**Horizontal Section** 

\* Min/Max dimensions are fabrication limits and do not account for job-specific conditions.