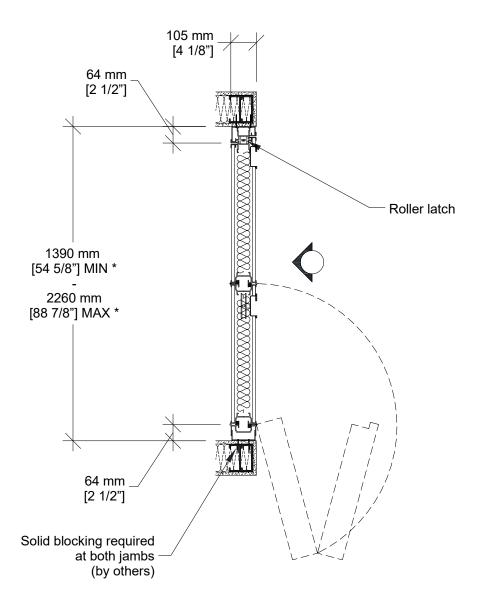

- 1- Track
- 2- Flush pulls
- 3- Top and bottom locking bolt activator

Vertical Section

**Horizontal Section** 

\* Min/Max dimensions are fabrication limits and do not account for job-specific conditions.