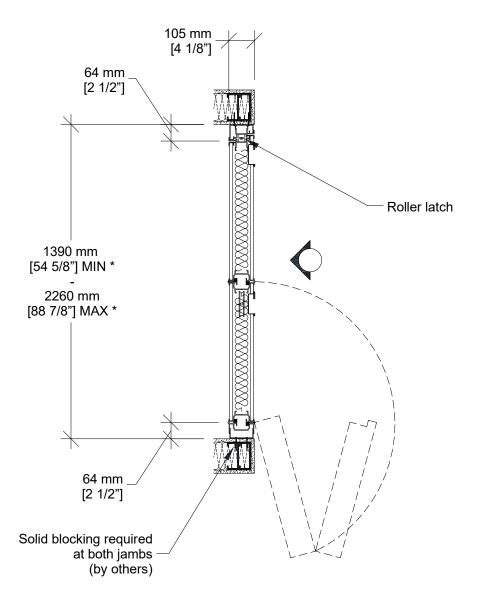

## **Horizontal Section**

\* Min/Max dimensions are fabrication limits and do not account for job-specific conditions.

Please consult shop drawings or local Moderco distributor prior to sizing pockets.