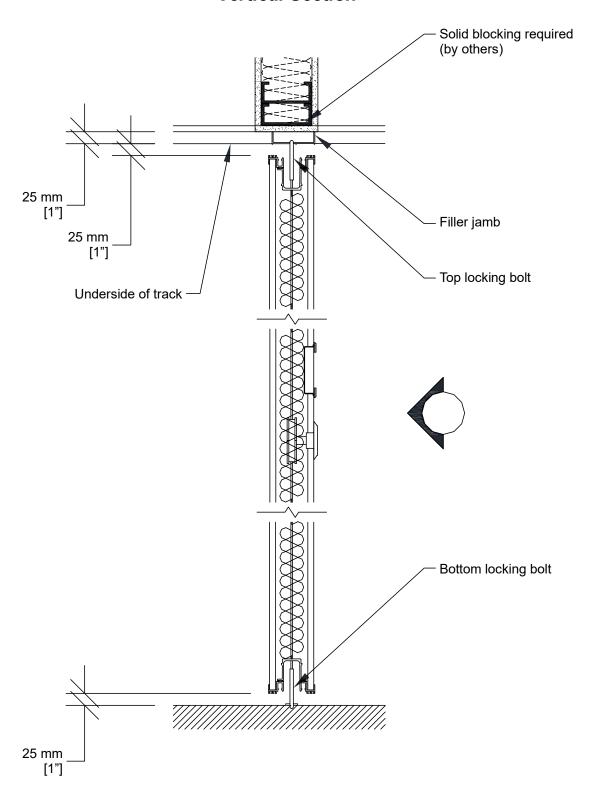

## Technical Data Sheet Signature 800 PN-82B Pocket Door



## PN-82B Non-acoustical Pocket Door

- 2 bi-folding sections
- Same basic construction as movable partition panels
- Same surface finish as movable partition / optional custom finish / unfinished
- Same frame finish as movable partition / optional custom finish
- · Top and bottom sliding bolts
- Optional lock for top and bottom sliding bolts
- Low profile hinges
- · Optional deadbolt lock
- 1- Track
- 2- Flush pulls
- 3- Top and bottom sliding bolt activator



## **Vertical Section**





## **Horizontal Section**



\* Min/Max dimensions are fabrication limits and do not account for job-specific conditions.

Please consult shop drawings or local Moderco distributor prior to sizing pockets.