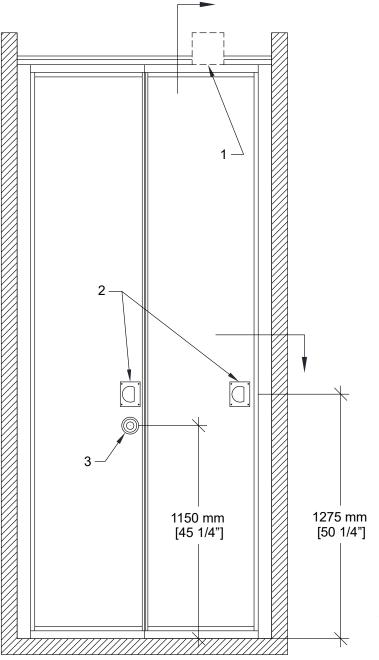

## PN-82B Non-acoustical Pocket Door

- 2 bi-folding sections
- Same basic construction as movable partition panels
- Same surface finish as movable partition / optional custom finish / unfinished
- Same frame finish as movable partition / optional custom finish
- · Top and bottom sliding bolts
- Optional lock for top and bottom sliding bolts
- Low profile hinges
- · Optional deadbolt lock
- 1- Track
- 2- Flush pulls
- 3- Top and bottom sliding bolt activator