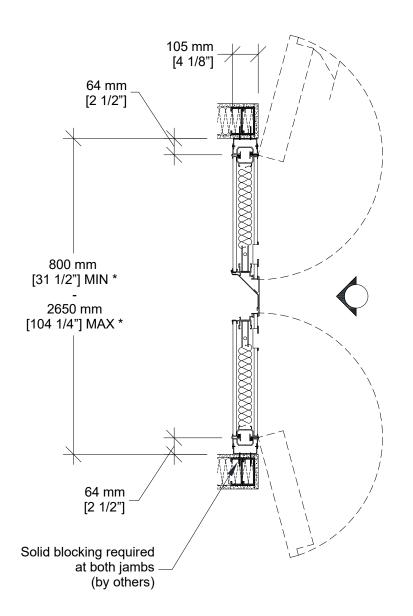

- 1- Track
- 2- Flush pulls
- 3- Top and bottom sliding bolt activator

Vertical Section

**Horizontal Section** 

\* Min/Max dimensions are fabrication limits and do not account for job-specific conditions.

Please consult shop drawings or local Moderco distributor prior to sizing pockets.