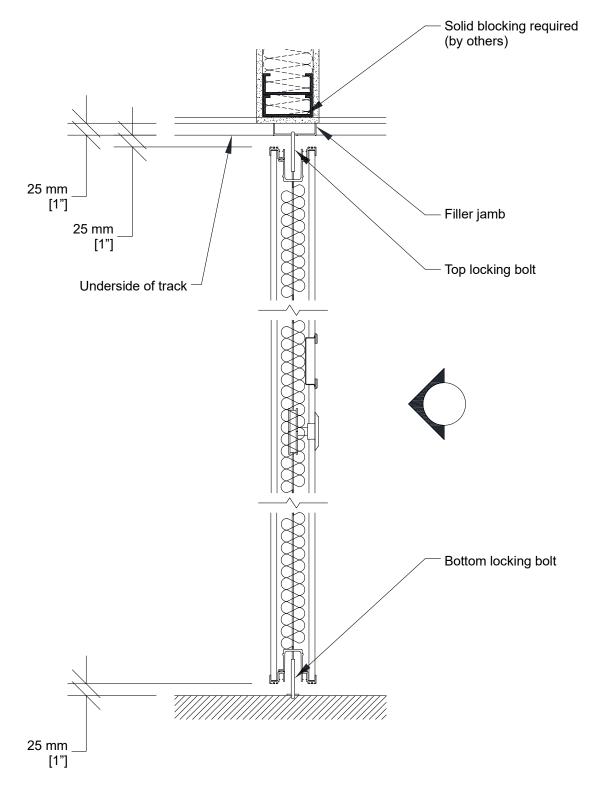

- 1- Track
- 2- Flush pulls
- 3- Top and bottom sliding bolt activator

Vertical Section

**Horizontal Section** 

\* Min/Max dimensions are fabrication limits and do not account for job-specific conditions.