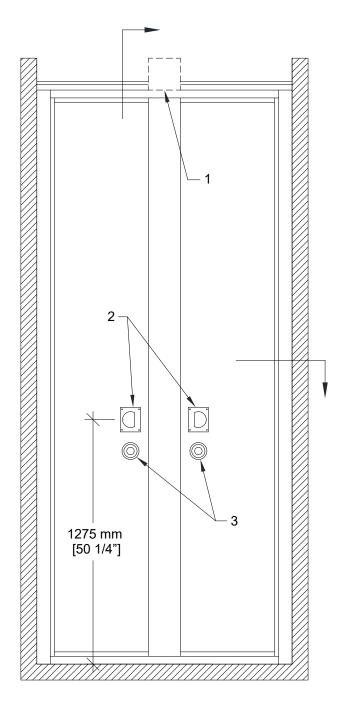

- 1- Track
- 2- Flush pulls
- 3- Top and bottom sliding bolt activator

Vertical Section

**Horizontal Section** 

\* Min/Max dimensions are fabrication limits and do not account for job-specific conditions.