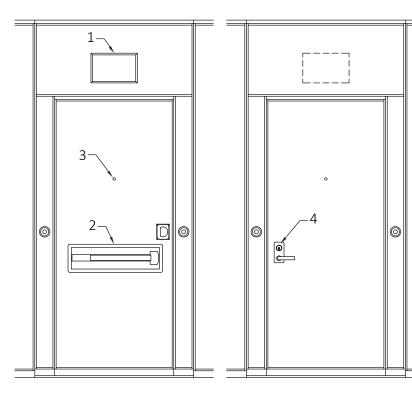

## **Optional Hardware**

1- Self-luminous Exit Sign ("Green Running Man" available as an upcharge)

- 2- Panic Bar 1
- 3- Door Viewer
- 4- Panic bar Lever (with optional lock)
- 5- Concealed Door Closer
- 6- Window Frame
  - 355 mm X 610 mm [14" X 24"] - Glazing by others
- 7- Deadbolt lock <sup>2</sup>
- 8- Push/pull door knob
- <sup>1</sup> Add 102 mm [4"] to stack depth for each panic bar
- <sup>2</sup> Not available with panic bar or exit sign