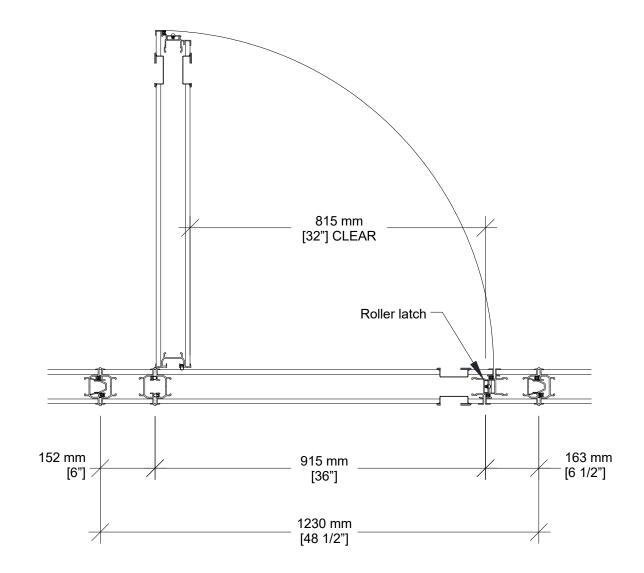

## Technical Data Sheet Signature 800 Single Pass Door



- Same core construction as movable partition panels
- Same surface finish as movable partition / optional custom finish / unfinished
- Low profile hinges
- Flush pulls and roller latch
- 2553 mm [8'-4 1/2""] underside of track MIN for 2134 mm [7'-0"] door
- 2452 mm [8'-0 1/2""] underside of track MIN for 2032 mm [6'-8"] door
- 1- Fixed sweeps
- 2- Flush pull
- 3- Retractable seal activator
- 4- Manually-activated bottom seals
- 5- Automatically-activated door deal
- 6- ADA-compliant door treshold : - 12 mm [1/2"] thickness - 2 : 1 slope



**Horizontal Section** 





## **Optional Hardware**





1- Self-luminous Exit Sign ("Green Running Man" available as an upcharge)

- 2- Panic Bar 1
- 3- Door Viewer
- 4- Panic bar Lever (with optional lock)
- 5- Concealed Door Closer
- 6- Window Frame
  - 355 mm X 610 mm [14" X 24"] - Glazing by others
- 7- Deadbolt lock <sup>2</sup>
- 8- Push/pull door knob
- <sup>1</sup> Add 102 mm [4"] to stack depth for each panic bar
- <sup>2</sup> Not available with panic bar or exit sign