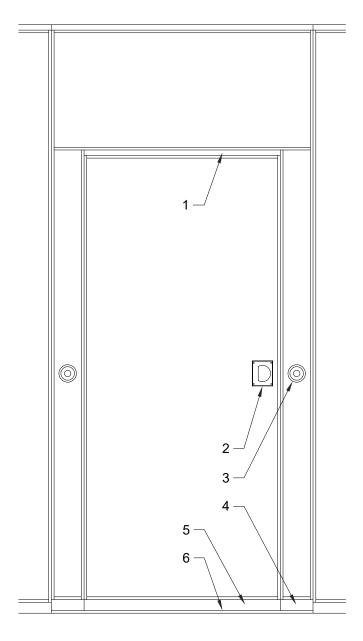

## Technical Data Sheet Signature 800 Single Pass Door

- Same core construction as movable partition panels
- Same surface finish as movable partition / optional custom finish / unfinished
- Low profile hinges
- Flush pulls and roller latch
- 2553 mm [8'-4 1/2""] underside of track MIN for 2134 mm [7'-0"] door
- 2452 mm [8'-0 1/2""] underside of track MIN for 2032 mm [6'-8"] door
- 1- Fixed sweeps
- 2- Flush pull
- 3- Retractable seal activator
- 4- Manually-activated bottom seals
- 5- Automatically-activated door deal
- 6- ADA-compliant door treshold : - 12 mm [1/2"] thickness - 2 : 1 slope