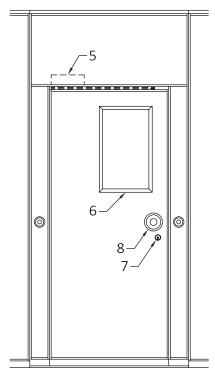

## **Optional Hardware**

1- Self-luminous Exit Sign ("Green Running Man" available as an upcharge)

- 2- Panic Bar 1
- 3- Door Viewer
- 4- Panic bar Lever (with optional lock)
- 5- Concealed Door Closer
- 6- Window Frame
  - 355 mm X 610 mm [14" X 24"] - Glazing by others
- 7- Deadbolt lock <sup>2</sup>
- 8- Push/pull door knob
- <sup>1</sup> Add 102 mm [4"] to stack depth for each panic bar
- <sup>2</sup> Not available with panic bar or exit sign