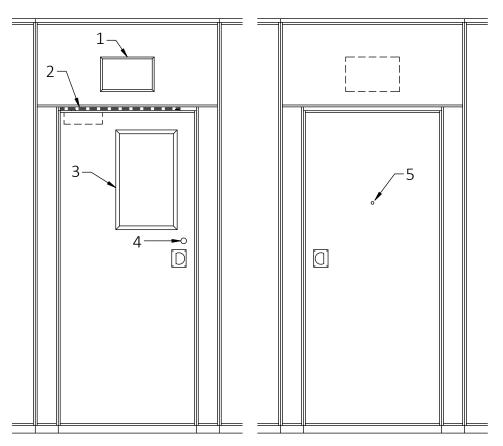

## **Optional Hardware**

- 1- Exit Sign
- Self-luminous "Running Man" exit sign with green faceplate (standard • outside USA, optional in USA)
- Photoluminescent "EXIT" sign with red faceplate (standard in USA, optional elsewhere)
- Photoluminescent "EXIT" sign with green faceplate (optional)
- Self-luminous "EXIT" sign with red faceplate (optional) Self-luminous "EXIT" sign with green faceplate (optional)

2- Concealed Door Closer

- 3- Window Frame
  - 355 mm X 610 mm [14" X 24"]
  - Glazing by others
- 4- Deadbolt lock 1
- 5- Door Viewer

<sup>1</sup> Not available with exit sign