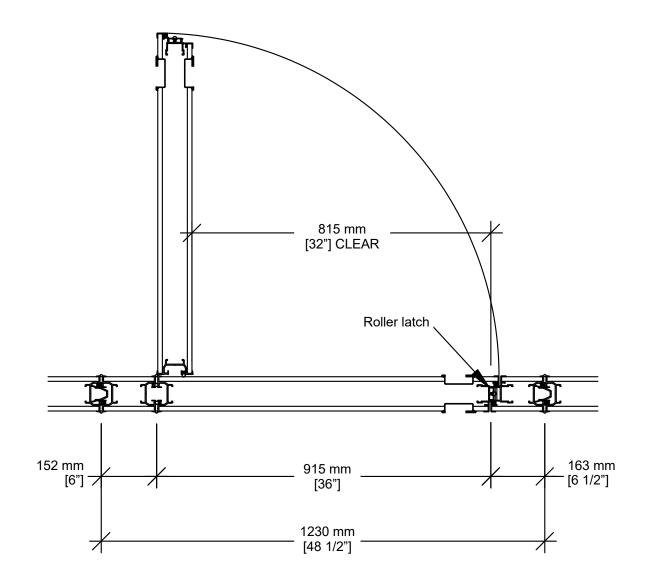

## **Technical Data Sheet** Signature 843-E & 843-EP Single Pass Door

**Horizontal Section** 