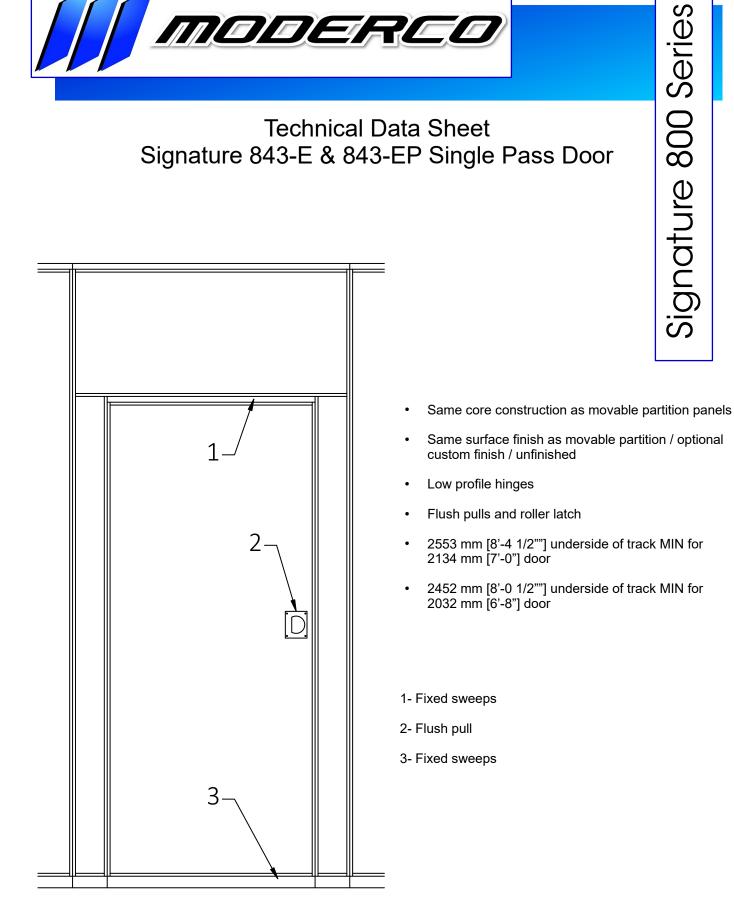

## **Technical Data Sheet** Signature 843-E & 843-EP Single Pass Door

**Horizontal Section** 