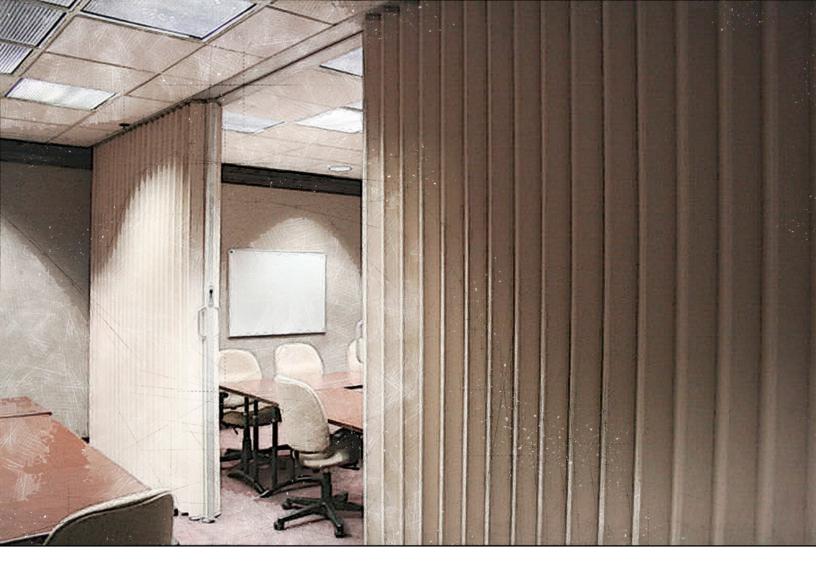

## ACCORDION DOORS

Moderco's Unifold offers the ideal solution for meeting room dividers. The Moderco Unifold Accordion Door is beautiful and durable with high acoustical performance.

A range of acoustical doors (STC 31, 35, 40, 44) and a non-acoustical door are available to meet every need and budget.

- > Lasting look
- > Acoustical and secure closure
- > Wide range of finishes
- > Rigid cover with no visible hinges, seams or fabric buttons
- > 14GA steel internal pantograph system
- > Full height u-shaped steel channels
- > Dual covers attached to the pantographs
- ➤ Robust sliding type handle mounted on a full height steel post with a V-shaped acoustical moulding
- ➤ Independent key lock with changeable cylinder for master key system is available as an option
- ➤ Acoustical top & bottom sweep strip standard on models 3100, 3500, 4000 and 4400.