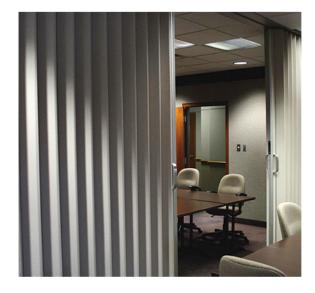

## ACCORDION DOORS

Moderco's Unifold offers the ideal solution for meeting room dividers. The Moderco Unifold Accordion Door is beautiful and durable with high acoustical performance.

A range of acoustical doors (STC 31, 35, 40, 44) and a non-acoustical door are available to meet every need and budget.

- > Lasting look
- > Acoustical and secure closure
- > Wide range of finishes
- > Rigid cover with no visible hinges, seams or fabric buttons
- > 14GA steel internal pantograph system
- > Full height u-shaped steel channels
- > Dual covers attached to the pantographs
- ➤ Robust sliding type handle mounted on a full height steel post with a V-shaped acoustical moulding
- ➤ Independent key lock with changeable cylinder for master key system is available as an option
- ➤ Acoustical top & bottom sweep strip standard on models 3100, 3500, 4000 and 4400.