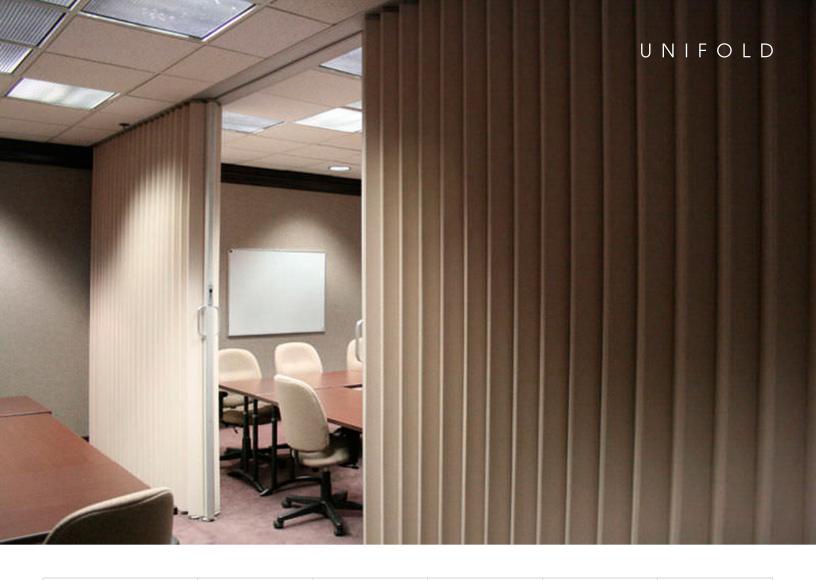

## ACCORDION DOORS

Moderco's Unifold offers the ideal solution for meeting room dividers. The Moderco Unifold Accordion Door is beautiful and durable with high acoustical performance.

A range of acoustical doors (STC 31, 35, 40, 44) and a non-acoustical door are available to meet every need and budget.

- > Lasting look
- > Acoustical and secure closure
- > Wide range of finishes
- > Rigid cover with no visible hinges, seams or fabric buttons
- > 14GA steel internal pantograph system
- > Full height u-shaped steel channels
- > Dual covers attached to the pantographs
- ➤ Robust sliding type handle mounted on a full height steel post with a V-shaped acoustical moulding
- ➤ Independent key lock with changeable cylinder for master key system is available as an option
- ➤ Acoustical top & bottom sweep strip standard on models 3100, 3500, 4000 and 4400.