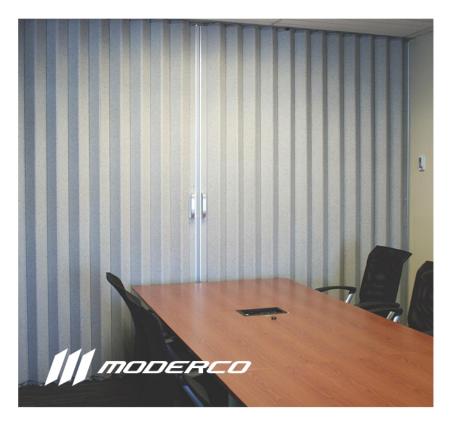

## ACCORDION DOORS

Moderco's Unifold offers the ideal solution for meeting room dividers. The Moderco Unifold Accordion Door is beautiful and durable with high acoustical performance.

A range of acoustical doors (STC 31, 35, 40, 44) and a non-acoustical door are available to meet every need and budget.

- > Lasting look
- > Acoustical and secure closure
- > Wide range of finishes
- > Rigid cover with no visible hinges, seams or fabric buttons
- > 14GA steel internal pantograph system
- > Full height u-shaped steel channels
- > Dual covers attached to the pantographs
- ➤ Robust sliding type handle mounted on a full height steel post with a V-shaped acoustical moulding
- ➤ Independent key lock with changeable cylinder for master key system is available as an option
- ➤ Acoustical top & bottom sweep strip standard on models 3100, 3500, 4000 and 4400.